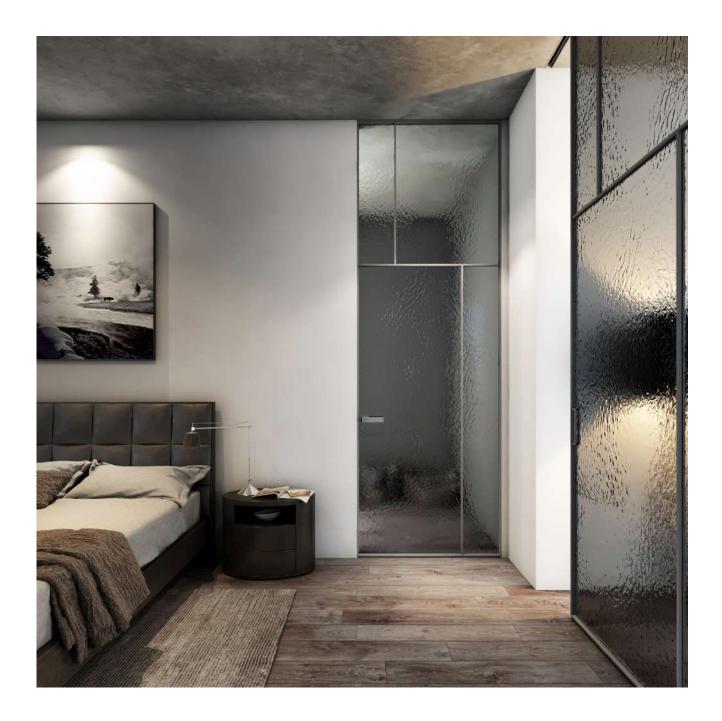

#### INVISIBLE ALUMINUM JAMB

Fitted flush with the wall, it can be treated with paint, panels or wallpaper to match wall finish

#### ALUMINIUM HONEYCOMB DOOR FRAME

Adds strength to the door panels, while making them lighter and with better heat & sound insulation

#### FRAME FINISH

SWING-REGULAR Door Systems have super-slim aluminium profiles available in 4 standard finishes - Grey, Gold, Black ChampagneAnodized. Full customization in frame color and finish is available on request and at a special price.