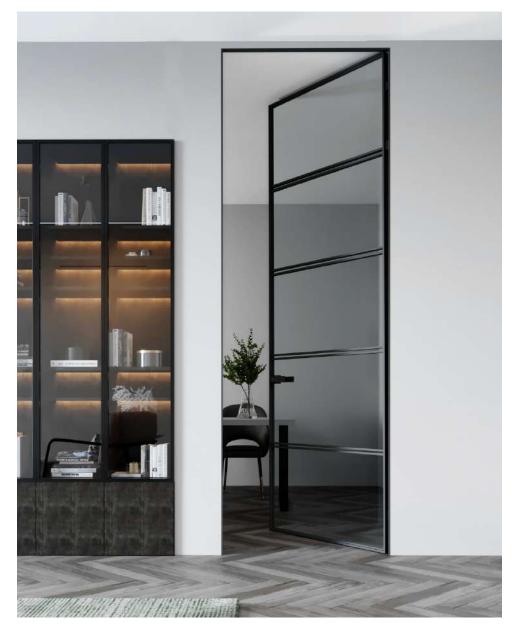

#### AGB MAGNETIC LOCK BODY

Extraordinary silent closing and precision mechanical couplings add fluidity in the handle and key movements

WALTZ SWING - REGULAR is designed for a singularly sleek look and nearly effortless motion. Available in glass finishes across our clear, tinted and translucent collections, the SWING-REGULAR door system adds elegance to interior spaces.