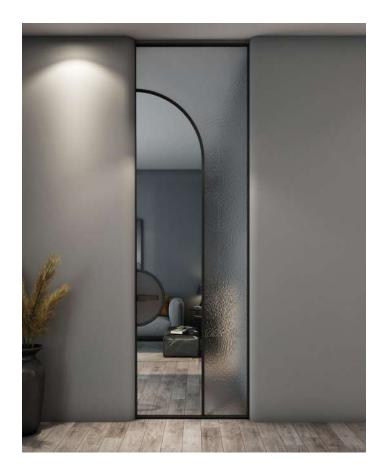

A favorite of leading architects and interior space designers, WALTZ collection is increasingly finding a place in award winning projects, recognized for their bold and contemporary statement.

WALTZ SWING brings an innovative solution to removing lines between walls and door systems, giving the surface a seamless look, and lifting the aesthetics of your interior vocabulary.

#### AGB MAGNETIC LOCK BODY

Extraordinary silent closing and precision mechanical couplings add fluidity in the handle and key movements

WALTZ SWING - REGULAR is designed for a singularly sleek look and nearly effortless motion. Available in glass finishes across our clear, tinted and translucent collections, the SWING-REGULAR door system adds elegance to interior spaces.