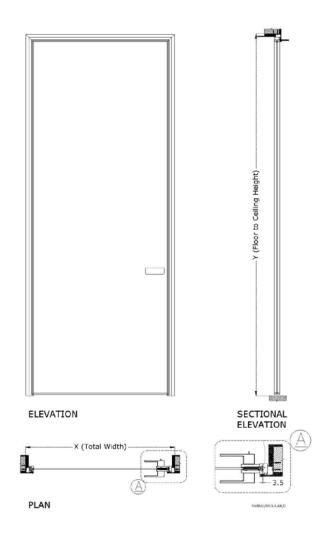

### SPECIFICATION SHEET

D

#### INVISIBLE ALUMINUM JAMB

Fitted flush with the wall, it can be treated with paint, panels or wallpaper to match wall finish

#### CUSTOMIZED CONCEALED HINGES

With special sub-frames recessed in the wall

#### ALUMINIUM HONEYCOMB DOOR FRAME

Adds strength to the door panels, while making them lighter and with better heat & sound insulation

#### AGB MAGNETIC LOCK BODY

Extraordinary silent closing and precision mechanical couplings add fluidity in the handle and key movements

WALTZ SWING - REGULAR is designed for a singularly sleek look and nearly effortless motion. Available in glass finishes across our clear, tinted and translucent collections, the SWING-REGULAR door system adds elegance to interior spaces.