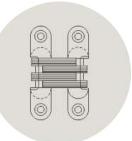

#### CUSTOMIZED CONCEALED HINGES

With special sub-frames recessed in the wall

#### AGB MAGNETIC LOCK BODY

Extraordinary silent closing and precision mechanical couplings add fluidity in the handle and key movements

WALTZ SWING - REGULAR is designed for a singularly sleek look and nearly effortless motion. Available in glass finishes across our clear, tinted and translucent collections, the SWING-REGULAR door system adds elegance to interior spaces.