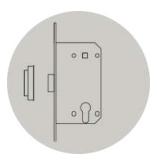

#### AGB MAGNETIC LOCK BODY

Extraordinary silent closing and precision mechanical couplings add fluidity in the handle and key movements

WALTZ SWING - REGULAR is designed for a singularly sleek look and nearly effortless motion. Available in glass finishes across our clear, tinted and translucent collections, the SWING-REGULAR door system adds elegance to interior spaces.