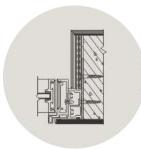

#### INVISIBLE ALUMINUM JAMB

Fitted flush with the wall, it can be treated with paint, panels or wallpaper to match wall finish

#### CUSTOMIZED CONCEALED HINGES

With special sub-frames recessed in the wall

#### ALUMINIUM HONEYCOMB DOOR FRAME

Adds strength to the door panels, while making them lighter and with better heat & sound insulation