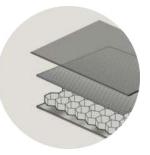

#### ALUMINIUM HONEYCOMB DOOR FRAME

Adds strength to the door panels, while making them lighter and with better heat & sound insulation