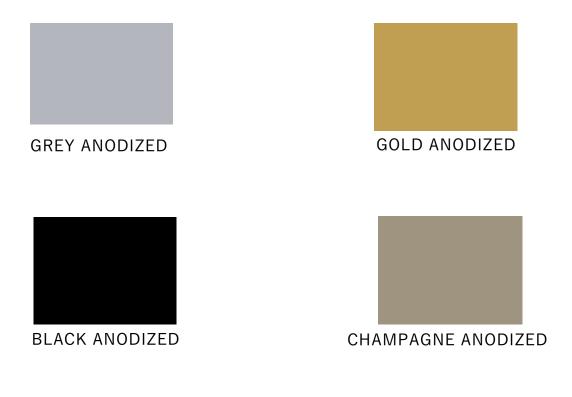

#### FRAME FINISH

SWING-REGULAR Door Systems have super-slim aluminium profiles available in 4 standard finishes - Grey, Gold, Black ChampagneAnodized. Full customization in frame color and finish is available on request and at a special price.