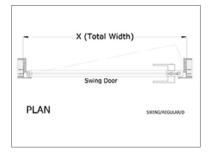

With special sub-frames recessed in the wall



#### ALUMINIUM HONEYCOMB DOOR FRAME

Adds strength to the door panels, while making them lighter and with better heat & sound insulation



#### AGB MAGNETIC LOCK BODY

Extraordinary silent closing and precision mechanical couplings add fluidity in the handle and key movements





WALTZ SWING - REGULAR is designed for a singularly sleek look and nearly effortless motion. Available in glass finishes across our clear, tinted and translucent collections, the SWING-REGULAR door system adds elegance to interior spaces.



**SYSTEM TYPE** Regular

#### FRAME FINISH

2 Standard Finishes

**CONFIGURATIONS** Available in Single-Door Configuration

**GLASS FINISH** 40+ Finishes in Clear, Tinted and Translucent Collections











## CONFIGURATION



D





### SPECIFICATION SHEET



D





#### FRAME FINISH

SWING-REGULAR Door Systems have super-slim aluminium profiles available in 4 standard finishes - Grey, Gold, Black ChampagneAnodized. Full customization in frame color and finish is available on request and at a special price.





# WALTZ . SWING REGULAR **GLASS FINISH TRANSLUCENT - MENDIX**



Product Code:OMP 106



Product Code:OMP 107 Brown Tinted



Product Code:OMP 108 Masterline



Product Code:OMP 111 Grey Tinted



Product Code:OMP 106 Grey Tinted



Product Code:OMP 107 Reeded



Product Code:OMP 109



Product Code:OMP 111 Brown Tinted



Product Code:OMP 106 **Brown Tinted** 



Product Code:OMP 107 Masterline



Product Code:OMP 109 Grey Tinted



Product Code:OMP 111 Reeded



Product Code:OMP 106 Reeded



Produc