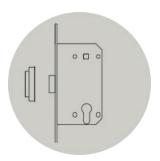

# AGB MAGNETIC LOCK BODY

Extraordinary silent closing and precision mechanical couplings add fluidity in the handle and key movements

WALTZ SWING - FLUSH is precision designed and paired perfectly with exquisite Glass finishes in our special Marmo, Marble and Color-coded Lacquered collections to give ultimate freedom in interior space design.