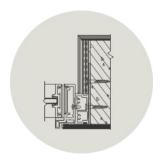

### SPECIFICATION SHEET

D

# INVISIBLE ALUMINUM JAMB

Fitted flush with the wall, it can be treated with paint, panels or wallpaper to match wall finish

# CUSTOMIZED CONCEALED HINGES

With special sub-frames recessed in the wall