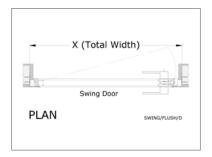

ED CONCEALED HINGES

With special sub-frames recessed in the wall



#### ALUMINIUM HONEYCOMB DOOR FRAME

Adds strength to the door panels, while making them lighter and with better heat & sound insulation



# AGB MAGNETIC LOCK BODY

Extraordinary silent closing and precision mechanical couplings add fluidity in the handle and key movements





WALTZ SWING - FLUSH is precision designed and paired perfectly with exquisite Glass finishes in our special Marmo, Marble and Color-coded Lacquered collections to give ultimate freedom in interior space design.



#### SYSTEM TYPE

Flush

#### FRAME FINISH

2 Standard Finishes

#### **CONFIGURATIONS**

Available in Single-Door Configuration

#### **GLASS FINISH**

40+ Finishes in our exciting Opaque Glass Collections











### CONFIGURATION



D





### SPECIFICATION SHEET



D





#### FRAME FINISH

SWING-FLUSH Door Systems have super-slim aluminium profiles available in 4 standard finishes - Grey, Gold, Black &Champagne Anodized. Full customization in frame color and finish is available on request and at a special price.



**GREY ANODIZED** 



**GOLD ANODIZED** 



CHAMPAGNE ANODIZED

WWW.JBGLASS.IN WALTZ.**SWING** - FLUSH





#### FLUSH

# GLASS FINISH OPAQUE - DECORATIVE



Product Code:OM 204 Finishes: Gloss, Matte



Product Code:OM 204 Reeded



Product Code:OM 204 Masterline



Product Code:OM 206 Finishes: Gloss, Matte



Product Code:OM 206 Reeded



Product Code:OM 206 Masterline



Product Code:OM 103 Finishes: Gloss, Matte



Product Code:OM 103 Reeded



Product Code:OM 103 Masterline



Product Code:OM 104