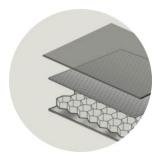

#### ALUMINIUM HONEYCOMB DOOR FRAME

Adds strength to the door panels, while making them lighter and with better heat & sound insulation