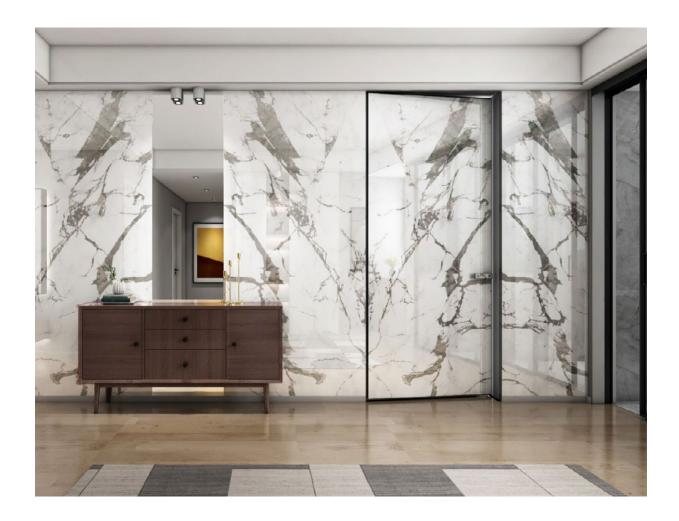

REGULAR

FLUSH

WALTZ SWING brings an innovative solution to removing lines between walls and door systems, giving the surface a seamless look, and lifting the aesthetics of your interior vocabulary.

**FLUSH** 

# AGB MAGNETIC LOCK BODY

Extraordinary silent closing and precision mechanical couplings add fluidity in the handle and key movements

WALTZ SWING - FLUSH is precision designed and paired perfectly with exquisite Glass finishes in our special Marmo, Marble and Color-coded Lacquered collections to give ultimate freedom in interior space design.