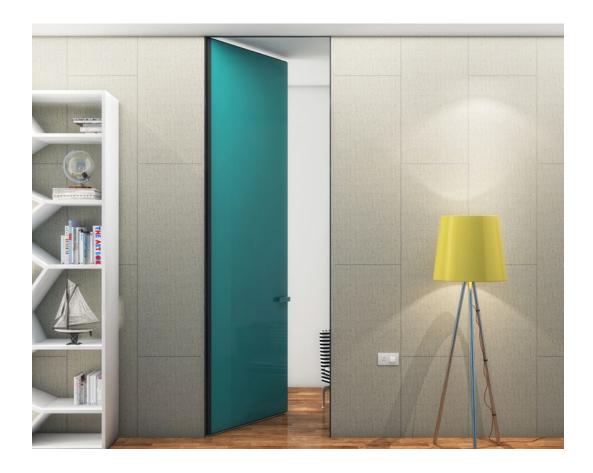

REGULAR

FLUSH

WALTZ SWING brings an innovative solution to removing lines between walls and door systems, giving the surface a seamless look, and lifting the aesthetics of your interior vocabulary.

**FLUSH** 