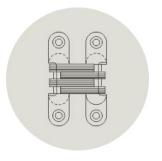

bold and contemporary statement.

| WALTZ | WALTZ                          | WALTZ | WALTZ      |
|-------|--------------------------------|-------|------------|
| SWING | SLIDE                          | GLIDE | CLOSE      |
|       | $\triangleleft \triangleright$ |       |            |
| HINGE | SLIDING                        | PIVOT | SHOWER     |
| DOORS | DOORS                          | DOORS | ENCLOSURES |







REGULAR

FLUSH

WALTZ SWING brings an innovative solution to removing lines between walls and door systems, giving the surface a seamless look, and lifting the aesthetics of your interior vocabulary.











**FLUSH** 

#### **KEY FEATURES**



# INVISIBLE ALUMINUM JAMB

Fitted flush with the wall, it can be treated with paint, panels or wallpaper to match wall finish



# CUSTOMIZED CONCEALED HINGES

With special sub-frames recessed in the wall



#### ALUMINIUM HONEYCOMB DOOR FRAME

Adds strength to the door panels, while making them lighter and with better heat & sound insulation



# AGB MAGNETIC LOCK BODY

Extraordinary silent closing and precision mechanical couplings add fluidity in the handle and key movements





WALTZ SWING - FLUSH is precision designed and paired perfectly with exquisite Glass finishes in our special Marmo, Marble and Color-coded Lacquered collections to give ultimate freedom in interior space design.



#### SYSTEM TYPE

Flush

#### FRAME FINISH

2 Standard Finishes

#### **CONFIGURATIONS**

Available in Single-Door Configuration

#### **GLASS FINISH**

40+ Finishes in our exciting Opaque Glass Collections











### CON