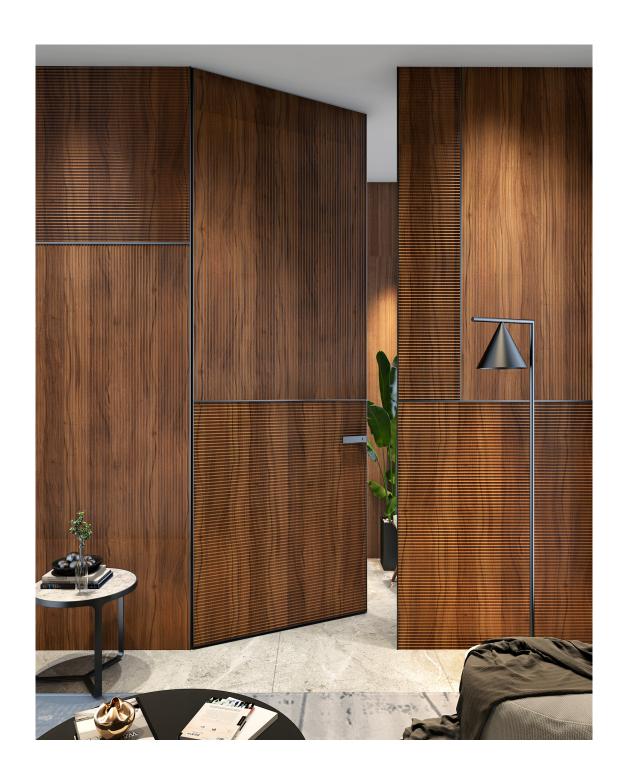

REGULAR

FLUSH

WALTZ SWING brings an innovative solution to removing lines between walls and door systems, giving the surface a seamless look, and lifting the aesthetics of your interior vocabulary.

**FLUSH** 

# AGB MAGNETIC LOCK BODY

Extraordinary silent closing and precision mechanical couplings add fluidity in the handle and key movements

WALTZ SWING - FLUSH is precision designed and paired perfectly with exquisite Glass finishes in our special Marmo, Marble and Color-coded Lacquered collections to give ultimate freedom in interior space design.