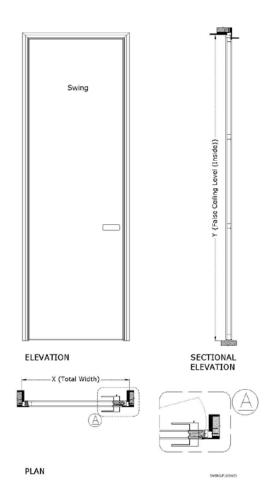

sub-frames recessed in the wall



#### ALUMINIUM HONEYCOMB DOOR FRAME

Adds strength to the door panels, while making them lighter and with better heat & sound insulation



# AGB MAGNETIC LOCK BODY

Extraordinary silent closing and precision mechanical couplings add fluidity in the handle and key movements





WALTZ SWING - FLUSH is precision designed and paired perfectly with exquisite Glass finishes in our special Marmo, Marble and Color-coded Lacquered collections to give ultimate freedom in interior space design.



#### SYSTEM TYPE

Flush

#### FRAME FINISH

2 Standard Finishes

#### **CONFIGURATIONS**

Available in Single-Door Configuration

#### **GLASS FINISH**

40+ Finishes in our exciting Opaque Glass Collections











### CONFIGURATION



D





### SPECIFICATION SHEET



D





#### FRAME FINISH

SWING-FLUSH Door Systems have super-slim aluminium profiles available in 4 standard finishes - Grey, Gold, Black &Champagne Anodized. Full customization in frame color and finish is available on request and at a special price.



**GREY ANODIZED** 



**GOLD ANODIZED** 



CHAMPAGNE ANODIZED

WWW.JBGLASS.IN WALTZ.**SWING** - FLUSH





#### FLUSH

# GLASS FINISH OPAQUE - DECORATIVE



Product Code:OM 204 Finishes: Gloss, Matte



Product Code:OM 204 Reeded



Product Code:OM 204 Masterline



Product Code:OM 206 Finishes: Gloss, Matte



Product Code:OM 206 Reeded



Product Code:OM 206 Masterline



Product Code:OM 103 Finishes: Gloss, Matte



Product Code:OM 103 Reeded



Product Code:OM 103 Masterline



Product Code:OM 104 Finishes: Gloss, Matte



Product