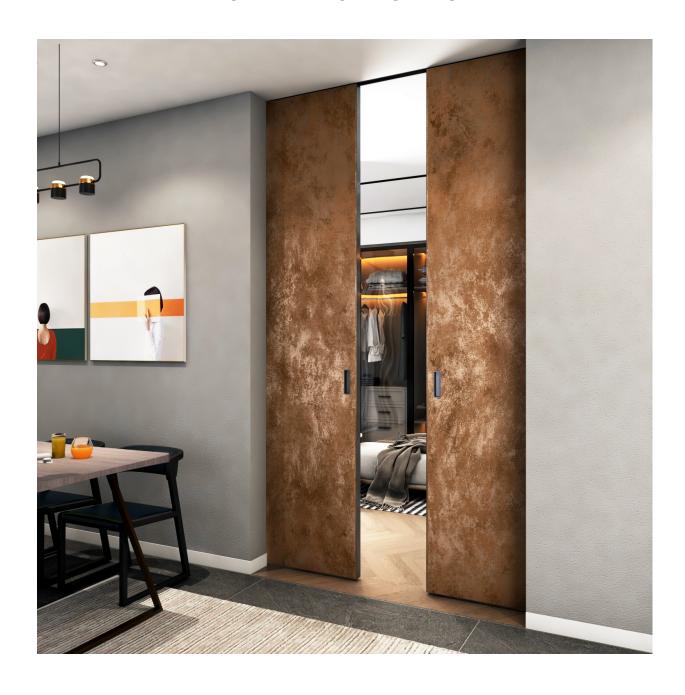

# EQUAL LEVELS FOR FIXED AND DOOR

8mm gap between floor and profiles ensuring even level

WALTZ SLIDE-FLUSH Doors make for excellent interior design features. In addition to the sleek design and sliding mechanism options, they offer even greater flexibility of design through their dual finish option. The door finish on either side can be customized as per your space design and needs.