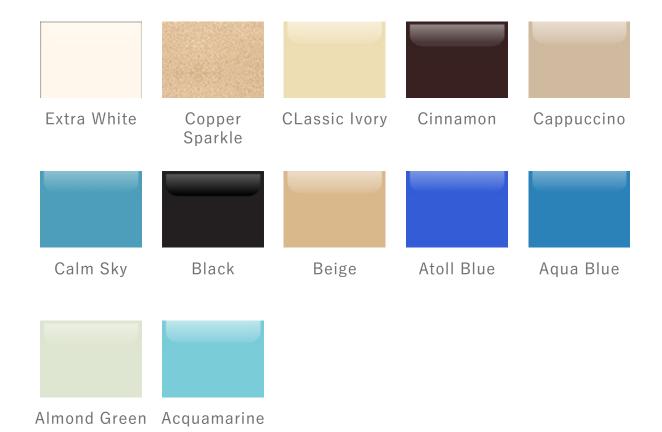

#### FRAME FINISH

SLIDE-FLUSH Door Systems have super-slim aluminium profiles available in 4 standard finishes - Grey , Gold, Black & Champagne Anodized. Full customization in frame color and finish (PVDF/Anodized) is available on request and at a special price.

**GREY ANODIZED** 

**GOLD ANODIZED** 

CHAMPAGNE ANODIZED