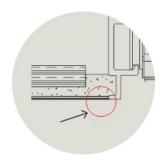

# TRACK FLUSH WITH CEILING

No more cracks, which prevent any gap between track and ceiling

#### **MINIMUM DOOR GAP**

Only 2mm gap between Track and Door