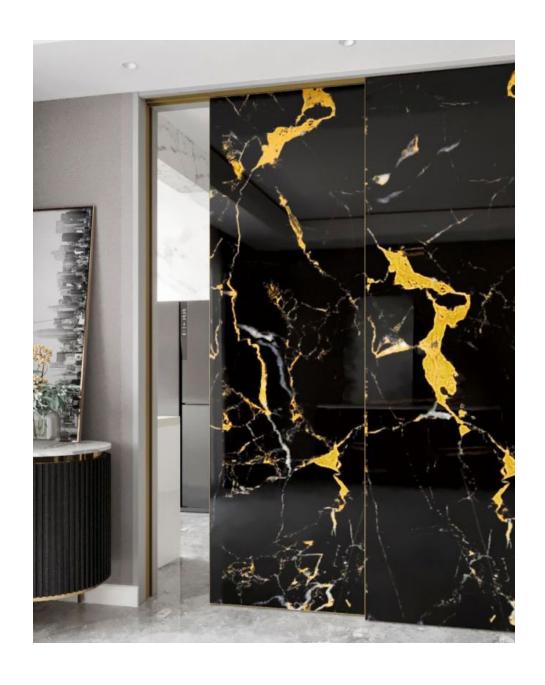

M TYPE

Flush

#### FRAME FINISH

2 Standard Finishes

#### STYLES & CONFIGURATIONS

4 Styles and 7 Combinations of Fixed and Sliding Door Panels

#### **GLASS FINISH**

40+ Finishes in our exciting Opaque Glass Collections





## STYLE - POCKET DOOR







#### STYLE - POCKET DOOR

POCKET DOORS are a great solution for smaller spaces that lack the wall space for a full slide door. They are available in two configurations.

#### **CONFIGURATIONS**





D DD





## STYLE - SYNCHRO







#### STYLE - SYNCHRO

WALTZ SLIDE SYNCHRONIZED Door Systems are simple and sleek. They combine beauty with efficient functionality to form excellent interior design features. They are available in two configurations of fixed and sliding doors.

#### CONFIGURATIONS





DD FDDF





## STYLE - TELESCOPIC







#### STYLE - TELESCOPIC

WALTZ SLIDE TELESCOPIC Door Systems have a wide threshold, allowing maximum opening with minimum space. They have the advantage of biparting or single sliding operator, and are available in two configurations.

#### CONFIGURATIONS





1+2





## STYLE - SOFT







#### STYLE - SOFT

WALTZ SLIDE SOFT Door Systems come with a gentle breaking mechanism, which prevents mishaps, minimizes visible wear and tear and provides for a virtually soundless door system. They are available in seven configurations.

#### **CONFIGURATIONS**







**FLUSH** 

## SAMPLE SPECIFICATION SHEET



STYLE - SOFT CONFIGURATION - FDDF

\* For specification sheets of all styles and configurations, log on to our website www.jbglass.in or contact us at sales@jbglass.in





#### FLUSH