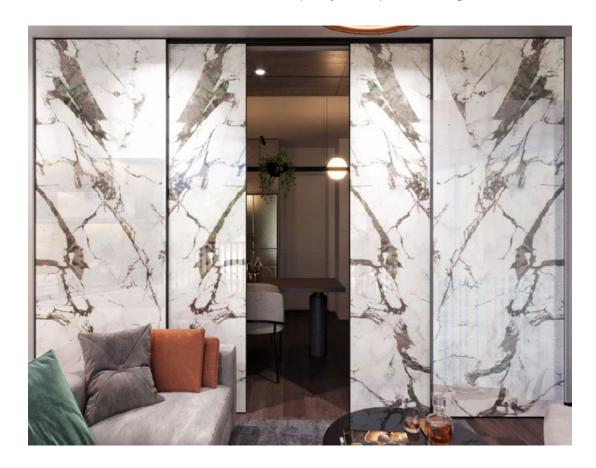

enness in interior spaces and provides significant energy cost savings.









REGULAR

**FLUSH** 

#### **KEY FEATURES**



# TRACK FLUSH WITH CEILING

No more cracks, which prevent any gap between track and ceiling



#### **MINIMUM DOOR GAP**

Only 2mm gap between Track and Door



# SLIM STRUCTURAL PROFILE

Only 12 mm visible thickness of profile (all 4 sides), compatible with 10 mm thick glass



# EQUAL LEVELS FOR FIXED AND DOOR

8mm gap between floor and profiles ensuring even level





WALTZ SLIDE-FLUSH Doors make for excellent interior design features. In addition to the sleek design and sliding mechanism options, they offer even greater flexibility of design through their dual finish option. The door finish on either side can be customized as per your space design and needs.



#### SYSTEM TYPE

Flush

#### FRAME FINISH

2 Standard Finishes

#### STYLES & CONFIGURATIONS

4 Styles and 7 Combinations of Fixed and Sliding Door Panels

#### **GLASS FINISH**

40+ Finishes in our exciting Opaque Glass Collections





## STYLE - POCKET DOOR







#### STYLE - POCKET DOOR

POCKET DOORS are a great solution for smaller spaces that lack the wall space for a full slide door. They are available in two configurations.

#### **CONFIGURATIONS**





D DD





## STYLE - SYNCHRO







#### STYLE - SYNCHRO

WALTZ SLIDE SYNCHRONIZED Door Systems are simple and sleek. They combine beauty with efficient functionality to form excellent interior design features. They are available in two configurations of fixed and sliding doors.

#### CONFIGURATIONS





DD FDDF





## STYLE -