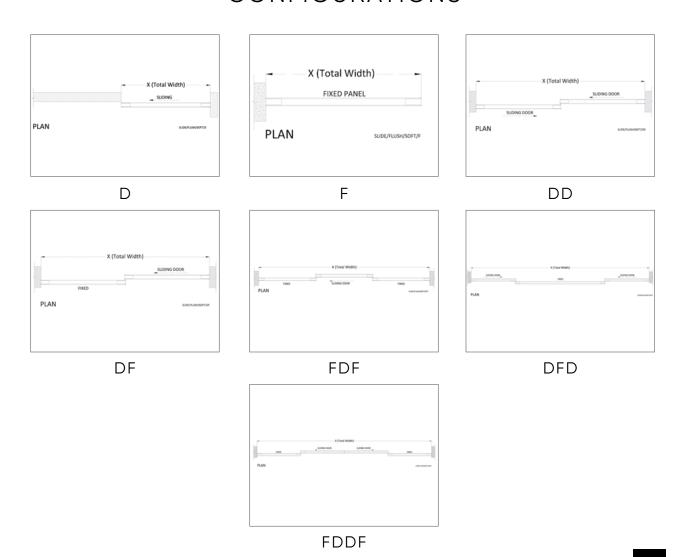

#### STYLES & CONFIGURATIONS

4 Styles and 7 Combinations of Fixed and Sliding Door Panels

#### STYLE - POCKET DOOR

POCKET DOORS are a great solution for smaller spaces that lack the wall space for a full slide door. They are available in two configurations.

#### **CONFIGURATIONS**

D DD

#### STYLE - SYNCHRO

WALTZ SLIDE SYNCHRONIZED Door Systems are simple and sleek. They combine beauty with efficient functionality to form excellent interior design features. They are available in two configurations of fixed and sliding doors.

#### CONFIGURATIONS

DD FDDF

#### STYLE - TELESCOPIC

WALTZ SLIDE TELESCOPIC Door Systems have a wide threshold, allowing maximum opening with minimum space. They have the advantage of biparting or single sliding operator, and are available in two configurations.

#### CONFIGURATIONS

1+2

#### STYLE - SOFT

WALTZ SLIDE SOFT Door Systems come with a gentle breaking mechanism, which prevents mishaps, minimizes visible wear and tear and provides for a virtually soundless door system. They are available in seven configurations.

#### **CONFIGURATIONS**

**FLUSH** 