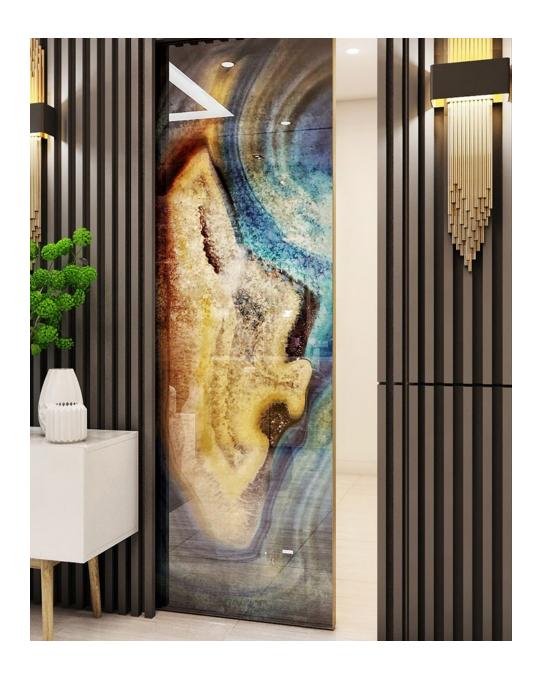

OORS are a great solution for smaller spaces that lack the wall space for a full slide door. They are available in two configurations.

#### **CONFIGURATIONS**





D DD





## STYLE - SYNCHRO







#### STYLE - SYNCHRO

WALTZ SLIDE SYNCHRONIZED Door Systems are simple and sleek. They combine beauty with efficient functionality to form excellent interior design features. They are available in two configurations of fixed and sliding doors.

#### CONFIGURATIONS





DD FDDF





## STYLE - TELESCOPIC







#### STYLE - TELESCOPIC

WALTZ SLIDE TELESCOPIC Door Systems have a wide threshold, allowing maximum opening with minimum space. They have the advantage of biparting or single sliding operator, and are available in two configurations.

#### CONFIGURATIONS





1+2





## STYLE - SOFT







#### STYLE - SOFT

WALTZ SLIDE SOFT Door Systems come with a gentle breaking mechanism, which prevents mishaps, minimizes visible wear and tear and provides for a virtually soundless door system. They are available in seven configurations.

#### **CONFIGURATIONS**







**FLUSH** 

## SAMPLE SPECIFICATION SHEET



STYLE - SOFT CONFIGURATION - FDDF

\* For specification sheets of all styles and configurations, log on to our website www.jbglass.in or contact us at sales@jbglass.in





#### FLUSH

#### FRAME FINISH

SLIDE-FLUSH Door Systems have super-slim aluminium profiles available in 4 standard finishes - Grey , Gold, Black & Champagne Anodized. Full customization in frame color and finish (PVDF/Anodized) is available on request and at a special price.



**GREY ANODIZED** 



**G