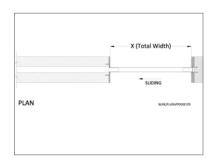

REGULAR FLUSH

WALTZ SLIDE allows more efficient space utilization, creates a sense of openness in interior spaces and provides significant energy cost savings.

REGULAR

**FLUSH** 