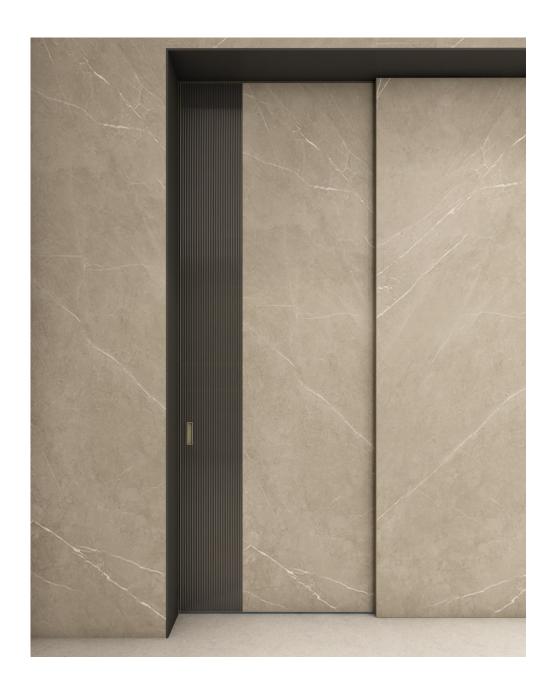

## STYLE - POCKET DOOR

#### STYLE - POCKET DOOR

POCKET DOORS are a great solution for smaller spaces that lack the wall space for a full slide door. They are available in two configurations.