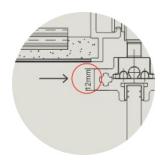

# TRACK FLUSH WITH CEILING

No more cracks, which prevent any gap between track and ceiling

#### **MINIMUM DOOR GAP**

Only 2mm gap between Track and Door