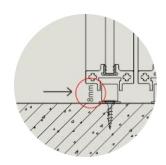

# SLIM STRUCTURAL PROFILE

Only 12 mm visible thickness of profile (all 4 sides), compatible with 10 mm thick glass

# EQUAL LEVELS FOR FIXED AND DOOR

8mm gap between floor and profiles ensuring even level

WALTZ SLIDE-FLUSH Doors make for excellent interior design features. In addition to the sleek design and sliding mechanism options, they offer even greater flexibility of design through their dual finish option. The door finish on either side can be customized as per your space design and needs.