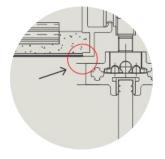

# SLIM STRUCTURAL PROFILE

Only 12 mm visible thickness of profile (all 4 sides), compatible with 10 mm thick glass

# EQUAL LEVELS FOR FIXED AND DOOR

8mm gap between floor and profiles ensuring even level

WALTZ SLIDE-FLUSH Doors make for excellent interior design features. In addition to the sleek design and sliding mechanism options, they offer even greater flexibility of design through their dual finish option. The door finish on either side can be customized as per your space design and needs.