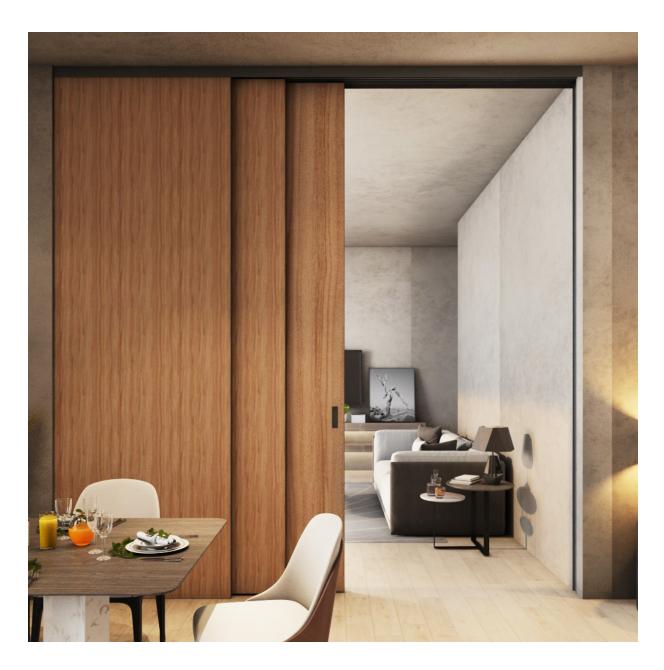

## Experience the Sublime!

Make a unique design statement with WALTZ Door and Partition Systems.

Designed for a sleek look and engineered for precise, smooth and easy operation, WALTZ collection of architectural doors and partition systems help you design spectacular interior spaces.

A favorite of leading architects and interior space designers, WALTZ collection is increasingly finding a place in award winning projects, recognized for their bold and contemporary statement.

| WALTZ | WALTZ                          | WALTZ | WALTZ      |
|-------|--------------------------------|-------|------------|
| SWING | SLIDE                          | GLIDE | CLOSE      |
|       | $\triangleleft \triangleright$ |       |            |
| HINGE | SLIDING                        | PIVOT | SHOWER     |
| DOORS | DOORS                          | DOORS | ENCLOSURES |

REGULAR FLUSH

WALTZ SLIDE allows more efficient space utilization, creates a sense of openness in interior spaces and provides significant energy cost savings.

REGULAR

**FLUSH** 