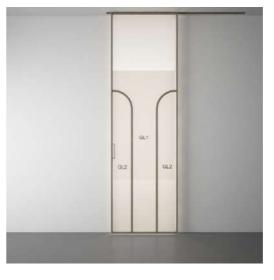

### SPL 07 - SPLIT

1 Leaf

|     | 1    |     |          |
|-----|------|-----|----------|
|     |      | _   | 1        |
|     |      |     |          |
|     |      |     |          |
|     | CLT. | GL+ |          |
|     |      |     |          |
|     |      |     |          |
|     |      |     | 10 . mil |
|     | 6.2  | 912 |          |
|     | 01.1 | au  |          |
|     | 012  | OL2 |          |
| 100 | GL1. | GL1 | 1000     |
|     |      |     |          |
|     | 0.2  | 0.2 |          |