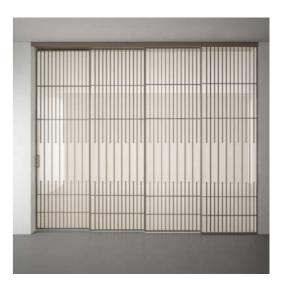

gination with our extensive range of grid combinations in both curved and linear designs. Flawless craftsmanship and exquisite design options in glass play the muse for the designer in you.

Get ready to explore and create.



### EXPLORE MAGIC

FL - FLUID

MAX - MAXIMAL GRIDS

MG - MINIMAL GRIDS

SPL - SPLIT

WY - WAY



FL 01 - FLUID









2 Leaf











3 Leaf



2 Leaf







FL 03 - FLUID









2 Leaf







FL 04 - FLUID



1 Leaf





2 Leaf



4 Leaf



FL 05 - FLUID









2 Leaf







# FL 06 - FLUID









2 Leaf







FL 07 - FLUID





### MAX 01 - MAXIMAL GRID



1 Leaf





MAX 01 -MAXIMAL GRID



2 Leaf













### MAX 02 - MAXIMAL GRID



2 Leaf









3 Leaf

### MAX 03 - MAXIMAL GRID



2 Leaf



4 Leaf









### MAX 04 - MAXIMAL GRID



2 Leaf



4 Leaf







3 Leaf

### MG 01 - MINIMAL GRID



2 Leaf



4 Leaf







3 Leaf

# MG 02 - MINIMAL GRID



2 Leaf







MG 03 - MINIMAL GRID



1 Leaf





2 Leaf













### MG 04 - MINIMAL GRID



2 Leaf







# SPL 01 - SPLIT









2 Leaf











3 Leaf

### SPL 02 - SPLIT



2 Leaf









1 Leaf



SPL 03 - SPLIT

# SPL 03 - SPLIT



2 Leaf



4 Leaf



SPL 04 - SPLIT









2 Leaf







# SPL 05 - SPLIT





3 Leaf



2 Leaf







SPL 06 - SPLIT

















### SPL 07 - SPLIT



1 Leaf



|     | 1    |     |          |
|-----|------|-----|----------|
|     |      | _   | 1        |
|     |      |     |          |
|     |      |     |          |
|     | CLT. | GL+ |          |
|     |      |     |          |
|     |      |     |          |
|     |      |