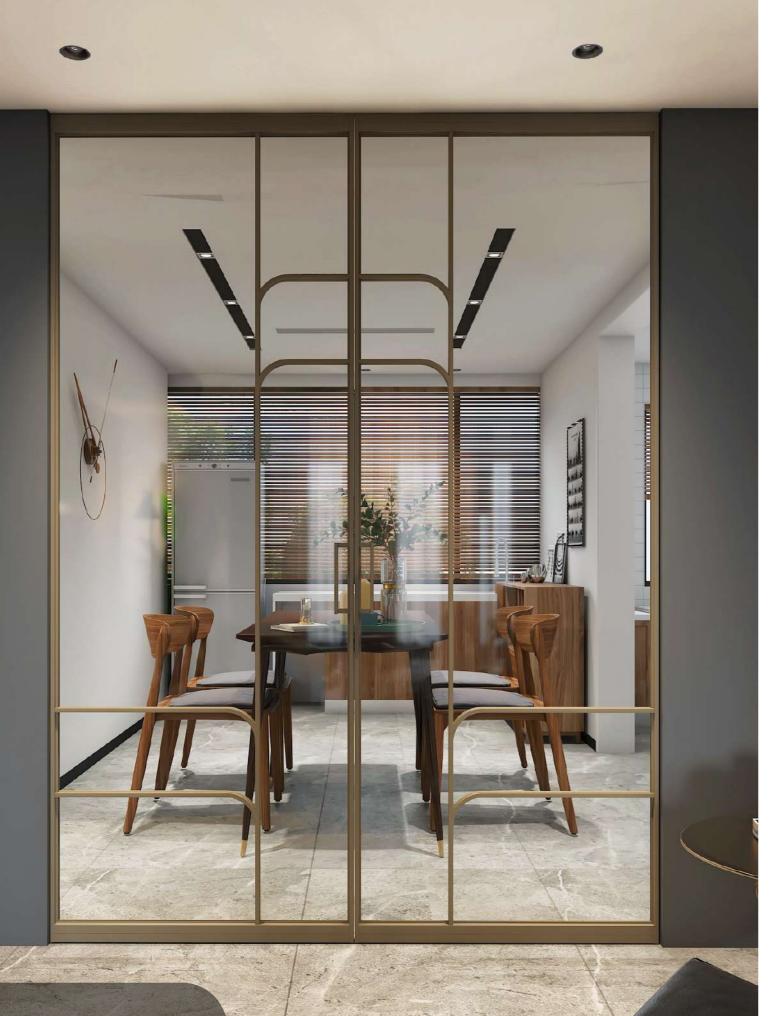

---|-----|----------|
|     |      | _   | 1        |
|     |      |     |          |
|     |      |     |          |
|     | CLT. | GL+ |          |
|     |      |     |          |
|     |      |     |          |
|     |      |     | 10 . mil |
|     | 6.2  | 912 |          |
|     | 01.1 | au  |          |
|     | 012  | OL2 |          |
| 100 | GL1. | GL1 | 1000     |
|     |      |     |          |
|     | 0.2  | 0.2 |          |

2 Leaf

| 041  | GL1 | GL1  | GL1 |
|------|-----|------|-----|
|      |     |      |     |
| az   | 012 | 913  | GLZ |
| au   | GL1 | GL1  | GL1 |
| 64.2 | 012 | 012  | GLA |
| .GLI | GL1 | GLI  | GL1 |
| 012  | 612 | 01.2 | QL2 |





SPL 08 - SPLIT



1 Leaf





2 Leaf



4 Leaf



### WY 01 - WAY











2 Leaf



4 Leaf



WY 02 -







2 Leaf









3 Leaf

WY 03 - WAY





2 Leaf







WY 04 - WAY









2 Leaf







WY 05 - WAY











2 Leaf

















2 Leaf







www.JBGlass.in

Plot No. 1516/7B, Ward-31, Daulatabad Industrial Area, Gurgaon - 122 006, Haryana, India

query@jbglass.in | +91 8800 9944 44