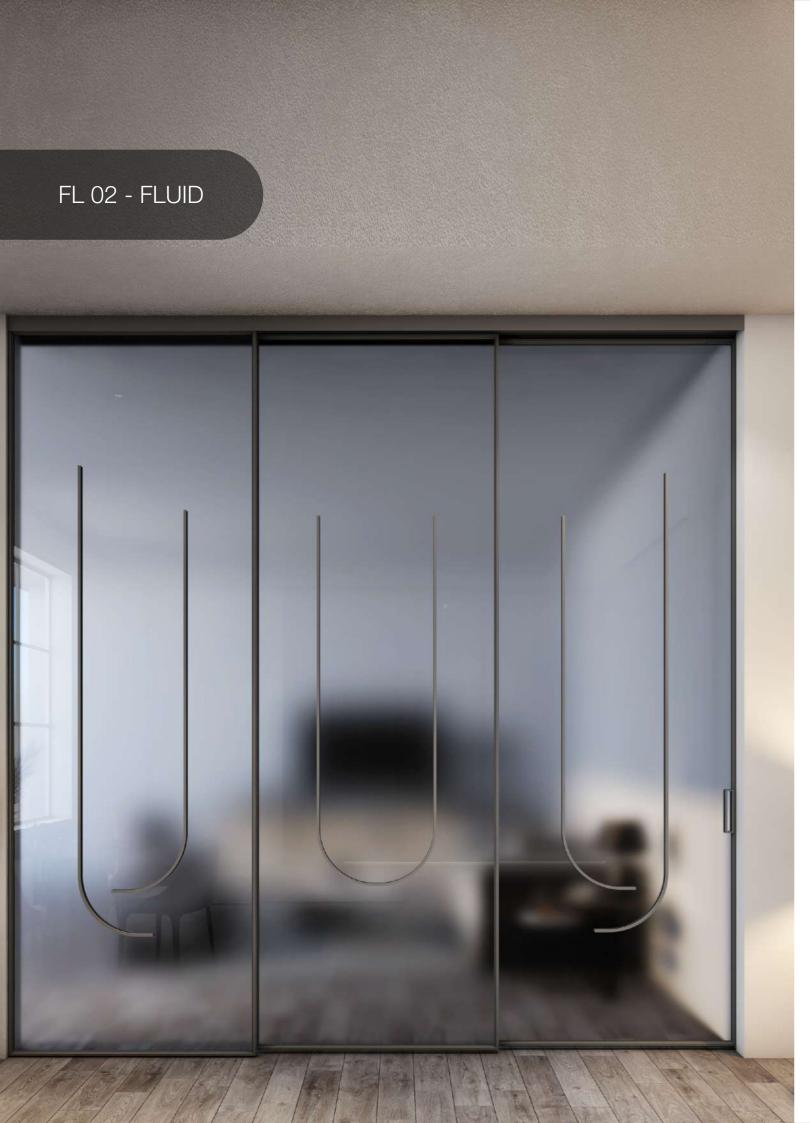

### EXPLORE MAGIC

FL - FLUID

MAX - MAXIMAL GRIDS

MG - MINIMAL GRIDS

SPL - SPLIT

WY - WAY

FL 01 - FLUID

2 Leaf

3 Leaf

2 Leaf

FL 03 - FLUID

2 Leaf

FL 04 - FLUID

1 Leaf

2 Leaf

4 Leaf