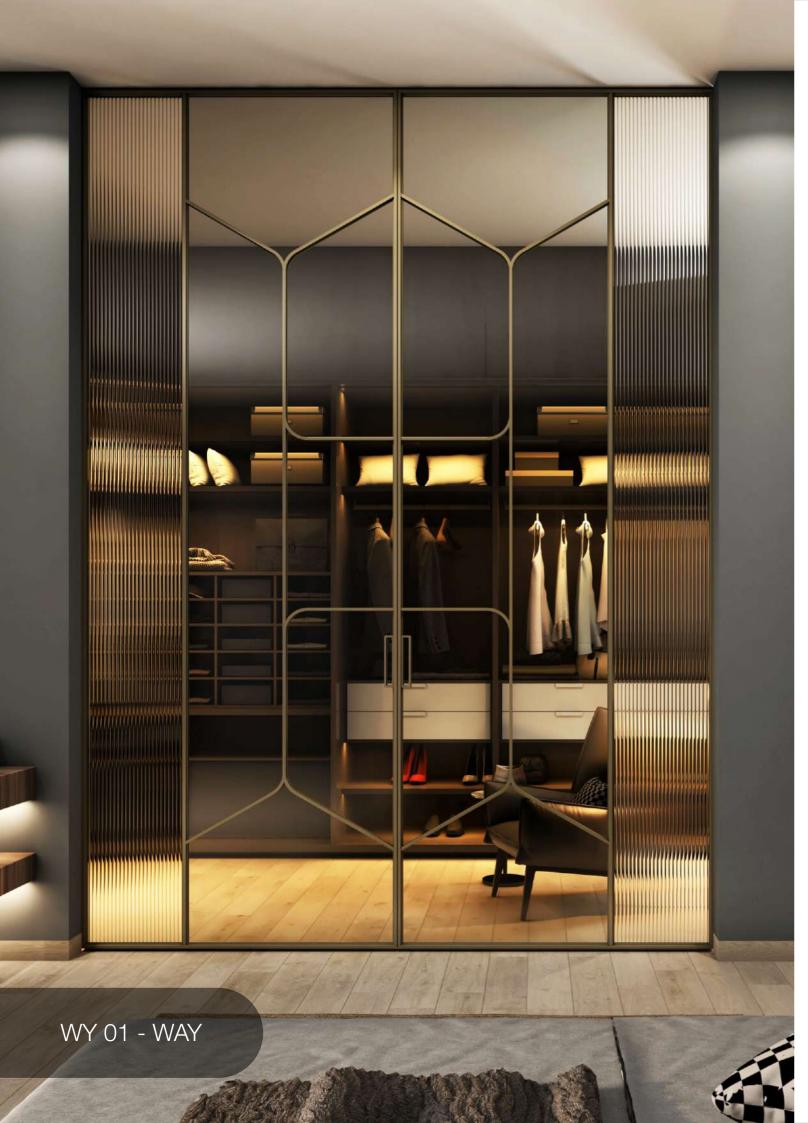

### SPL 07 - SPLIT



1 Leaf



|     | 1    |     |          |
|-----|------|-----|----------|
|     |      | _   | 1        |
|     |      |     |          |
|     |      |     |          |
|     | CLT. | GL+ |          |
|     |      |     |          |
|     |      |     |          |
|     |      |     | 10 . mil |
|     | 6.2  | 912 |          |
|     | 01.1 | au  |          |
|     | 012  | OL2 |          |
| 100 | GL1. | GL1 | 1000     |
|     |      |     |          |
|     | 0.2  | 0.2 |          |

2 Leaf

| 041  | GL1 | GL1  | GL1 |
|------|-----|------|-----|
|      |     |      |     |
| az   | 012 | 913  | GLZ |
| au   | GL1 | GL1  | GL1 |
| 64.2 | 012 | 012  | GLA |
| .GLI | GL1 | GLI  | GL1 |
| 012  | 612 | 01.2 | QL2 |





SPL 08 - SPLIT



1 Leaf





2 Leaf



4 Leaf



### WY 01 - WAY











2 Leaf



4 Leaf



WY 02 -







2 Leaf









3 Leaf

WY 03 - WAY





2 Leaf







WY 04 - WAY









2 Leaf







WY 05 - WAY











2 Leaf

















2 Leaf







www.JBGlass.in

Plot No. 1516/7B, Ward-31, Daulatabad Industrial Area, Gurgaon - 122 006, Haryana, India

query@jbglass.in | +91 8800 9944 44