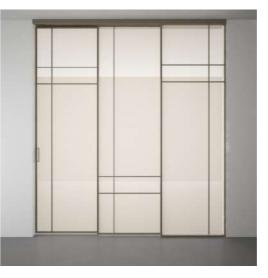

the muse for the designer in you.

Get ready to explore and create.



### EXPLORE MAGIC

FL - FLUID

MAX - MAXIMAL GRIDS

MG - MINIMAL GRIDS

SPL - SPLIT

WY - WAY



FL 01 - FLUID









2 Leaf











3 Leaf



2 Leaf







FL 03 - FLUID









2 Leaf







FL 04 - FLUID



1 Leaf





2 Leaf



4 Leaf



FL 05 - FLUID









2 Leaf







# FL 06 - FLUID









2 Leaf







FL 07 - FLUID





### MAX 01 - MAXIMAL GRID



1 Leaf





MAX 01 -MAXIMAL GRID



2 Leaf













### MAX 02 - MAXIMAL GRID



2 Leaf









3 Leaf

### MAX 03 - MAXIMAL GRID



2 Leaf



4 Leaf









### MAX 04 - MAXIMAL GRID



2 Leaf



4 Leaf







3 Leaf

### MG 01 - MINIMAL GRID



2 Leaf



4 Leaf







3 Leaf

# MG 02 - MINIMAL GRID



2 Leaf







MG 03 - MINIMAL GRID



1 Leaf





2 Leaf













### MG 04 - MINIMAL GRID



2 Leaf







# SPL 01 - SPLIT









2 Leaf











3 Leaf

### SPL 02 - SPLIT



2 Leaf









1 Leaf



SPL 03 - SPLIT

# SPL 03 - SPLIT



2 Leaf



4 Leaf



SPL 04 - SPLIT









2 Leaf







# SPL 05 - SPLIT





3 Leaf



2 Leaf







SPL 06 - SPLIT

















### SPL 07 - SPLIT



1 Leaf



|     | 1    |     |          |
|-----|------|-----|----------|
|     |      | _   | 1        |
|     |      |     |          |
|     |      |     |          |
|     | CLT. | GL+ |          |
|     |      |     |          |
|     |      |     |          |
|     |      |     | 10 . mil |
|     | 6.2  | 912 |          |
|     | 01.1 | au  |          |
|     | 012  | OL2 |          |
| 100 | GL1. | GL1 | 1000     |
|     |      |