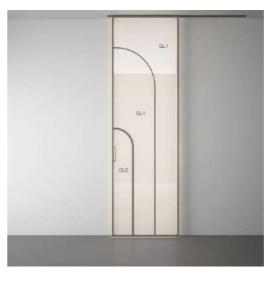

### SPL 07 - SPLIT

1 Leaf

|     | 1    |     |          |
|-----|------|-----|----------|
|     |      | _   | 1        |
|     |      |     |          |
|     |      |     |          |
|     | CLT. | GL+ |          |
|     |      |     |          |
|     |      |     |          |
|     |      |     | 10 . mil |
|     | 6.2  | 912 |          |
|     | 01.1 | au  |          |
|     | 012  | OL2 |          |
| 100 | GL1. | GL1 | 1000     |
|     |      |     |          |
|     | 0.2  | 0.2 |          |