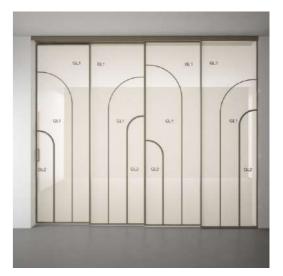

2 Leaf

| 041  | GL1 | GL1  | GL1 |
|------|-----|------|-----|
|      |     |      |     |
| az   | 012 | 913  | GLZ |
| au   | GL1 | GL1  | GL1 |
| 64.2 | 012 | 012  | GLA |
| .GLI | GL1 | GLI  | GL1 |
| 012  | 612 | 01.2 | QL2 |