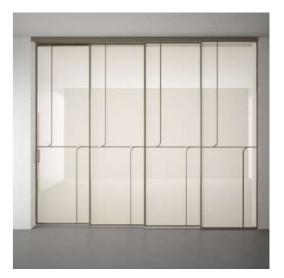

|------|-----|----------|
|     |      | _   | 1        |
|     |      |     |          |
|     |      |     |          |
|     | CLT. | GL+ |          |
|     |      |     |          |
|     |      |     |          |
|     |      |     | 10 . mil |
|     | 6.2  | 912 |          |
|     | 01.1 | au  |          |
|     | 012  | OL2 |          |
| 100 | GL1. | GL1 | 1000     |
|     |      |     |          |
|     | 0.2  | 0.2 |          |

2 Leaf

| 041  | GL1 | GL1  | GL1 |
|------|-----|------|-----|
|      |     |      |     |
| az   | 012 | 913  | GLZ |
| au   | GL1 | GL1  | GL1 |
| 64.2 | 012 | 012  | GLA |
| .GLI | GL1 | GLI  | GL1 |
| 012  | 612 | 01.2 | QL2 |





SPL 08 - SPLIT



1 Leaf





2 Leaf



4 Leaf



### WY 01 - WAY











2 Leaf



4 Leaf



WY 02 -







2 Leaf









3 Leaf

WY 03 - WAY





2 Leaf







WY 04 - WAY









2 Leaf







WY 05 - WAY











2 Leaf

















2 Leaf







www.JBGlass.in

Plot No. 1516/7B, Ward-31, Daulatabad Industrial Area, Gurgaon - 122 006, Haryana, India

query@jbglass.in | +91 8800 9944 44