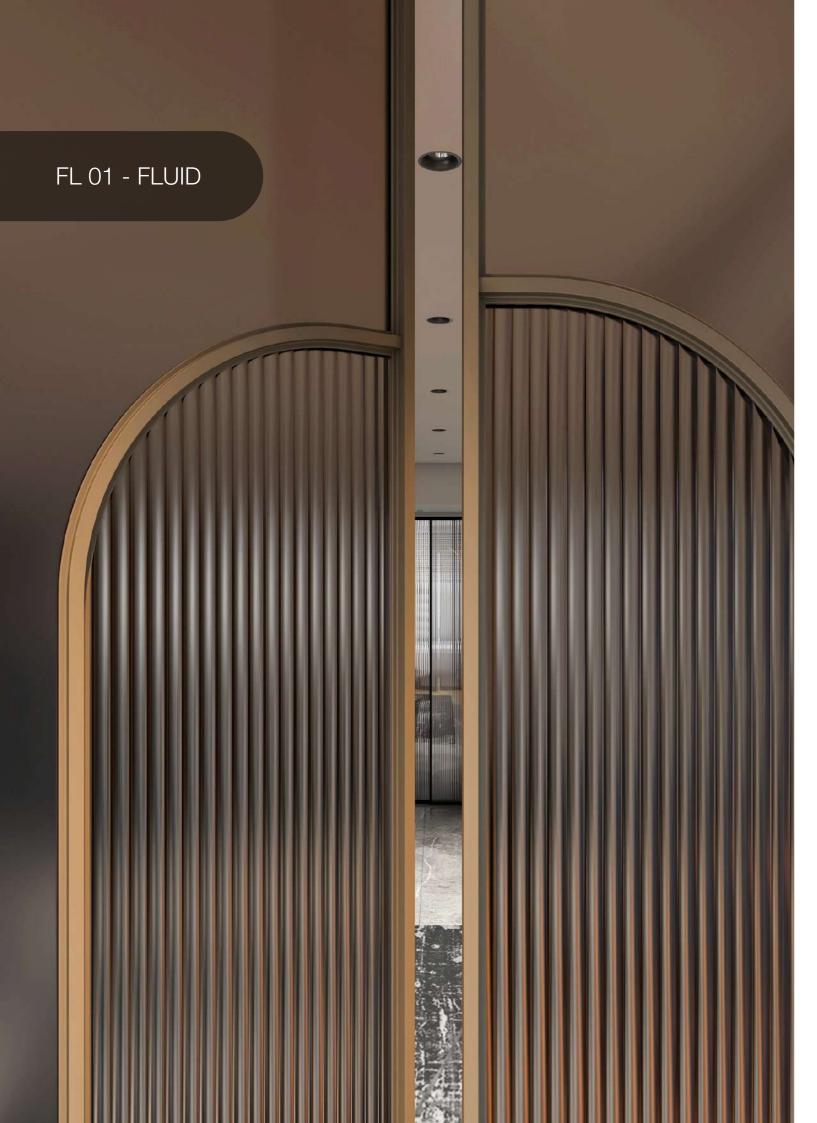

### EXPLORE MAGIC

FL - FLUID

MAX - MAXIMAL GRIDS

MG - MINIMAL GRIDS

SPL - SPLIT

WY - WAY

FL 01 - FLUID

2 Leaf

3 Leaf

2 Leaf

FL 03 - FLUID

2 Leaf

FL 04 - FLUID

1 Leaf

2 Leaf

4 Leaf