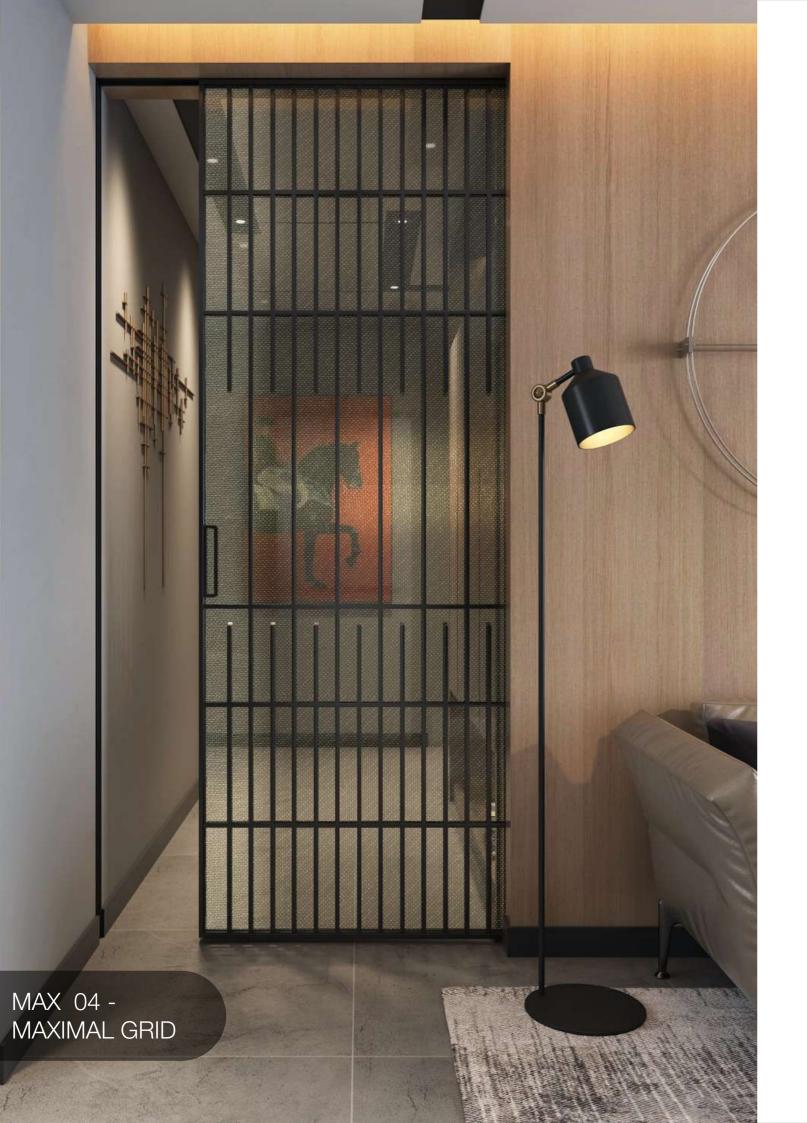

### INTRODUCTION

Unleash your creative imagination with our extensive range of grid combinations in both curved and linear designs. Flawless craftsmanship and exquisite design options in glass play the muse for the designer in you.

Get ready to explore and create.



### EXPLORE MAGIC

FL - FLUID

MAX - MAXIMAL GRIDS

MG - MINIMAL GRIDS

SPL - SPLIT

WY - WAY



FL 01 - FLUID









2 Leaf











3 Leaf



2 Leaf







FL 03 - FLUID









2 Leaf







FL 04 - FLUID



1 Leaf





2 Leaf



4 Leaf



FL 05 - FLUID









2 Leaf







# FL 06 - FLUID









2 Leaf







FL 07 - FLUID





### MAX 01 - MAXIMAL GRID



1 Leaf





MAX 01 -MAXIMAL GRID



2 Leaf













### MAX 02 - MAXIMAL GRID



2 Leaf









3 Leaf

### MAX 03 - MAXIMAL GRID



2 Leaf



4 Leaf









### MAX 04 - MAXIMAL GRID



2 Leaf



4 Leaf







3 Leaf

### MG 01 - MINIMAL GRID



2 Leaf



4 Leaf







3 Leaf

# MG 02 - MINIMAL GRID



2 Leaf







MG 03 - MINIMAL GRID



1 Leaf





2 Leaf













### MG 04 - MINIMAL GRID



2 Leaf







# SPL 01 - SPLIT









2 Leaf











3 Leaf

### SPL 02 - SPLIT



2 Leaf









1 Leaf



SPL 03 - SPLIT

# SPL 03 - SPLIT



2 Leaf



4 Leaf



SPL 04 - SPLIT









2 Leaf







# SPL 05 - SPLIT





3 Leaf



2 Leaf







SPL 06 - SPLIT

















### SPL 07 - SPLIT



1 Leaf



|     | 1    |     |          |
|-----|------|-----|----------|
|     |      | _   | 1        |
|     |      |     |          |
|     |      |     |          |
|     | CLT. | GL+ |          |
|     |      |     |          |
|