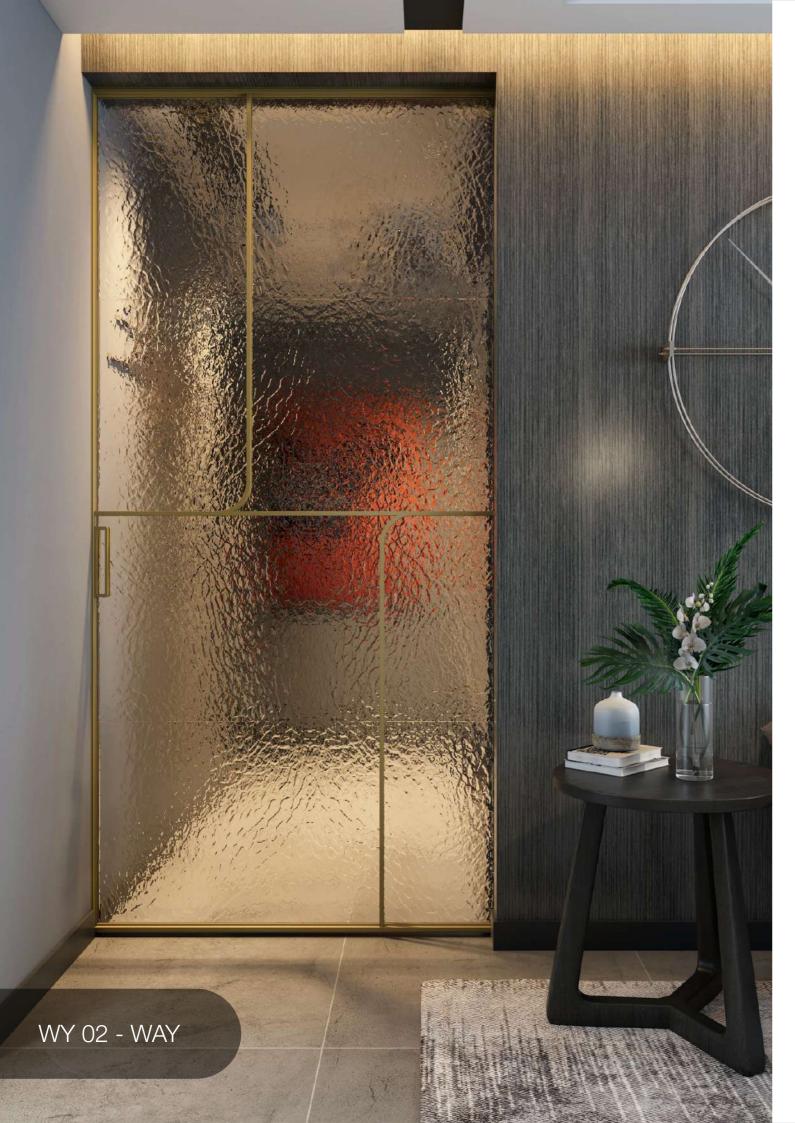

|     |          |
|-----|------|-----|----------|
|     |      | _   | 1        |
|     |      |     |          |
|     |      |     |          |
|     | CLT. | GL+ |          |
|     |      |     |          |
|     |      |     |          |
|     |      |     | 10 . mil |
|     | 6.2  | 912 |          |
|     | 01.1 | au  |          |
|     | 012  | OL2 |          |
| 100 | GL1. | GL1 | 1000     |
|     |      |     |          |
|     | 0.2  | 0.2 |          |

2 Leaf

| 041  | GL1 | GL1  | GL1 |
|------|-----|------|-----|
|      |     |      |     |
| az   | 012 | 913  | GLZ |
| au   | GL1 | GL1  | GL1 |
| 64.2 | 012 | 012  | GLA |
| .GLI | GL1 | GLI  | GL1 |
| 012  | 612 | 01.2 | QL2 |





SPL 08 - SPLIT



1 Leaf





2 Leaf



4 Leaf



### WY 01 - WAY











2 Leaf



4 Leaf



WY 02 -







2 Leaf









3 Leaf

WY 03 - WAY





2 Leaf







WY 04 - WAY









2 Leaf







WY 05 - WAY











2 Leaf

















2 Leaf







www.JBGlass.in

Plot No. 1516/7B, Ward-31, Daulatabad Industrial Area, Gurgaon - 122 006, Haryana, India

query@jbglass.in | +91 8800 9944 44