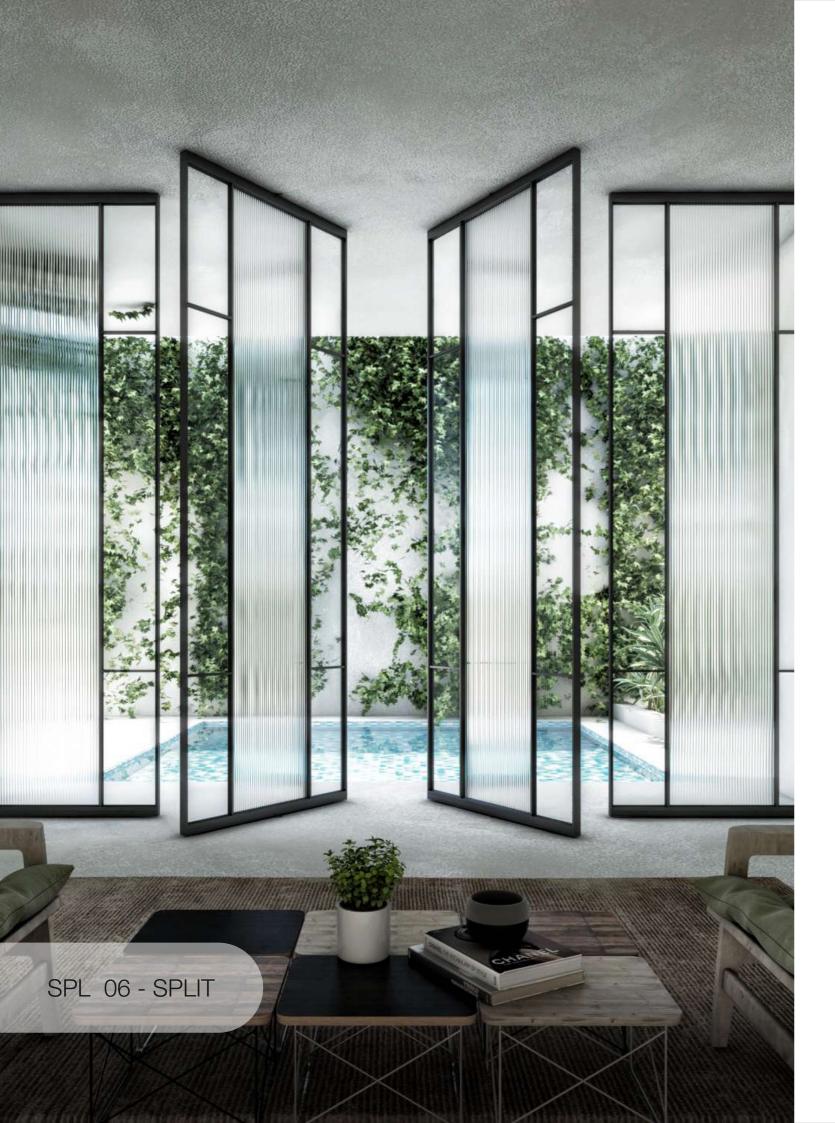

f



4 Leaf



FL 05 - FLUID









2 Leaf







# FL 06 - FLUID









2 Leaf







FL 07 - FLUID





### MAX 01 - MAXIMAL GRID



1 Leaf





MAX 01 -MAXIMAL GRID



2 Leaf













### MAX 02 - MAXIMAL GRID



2 Leaf









3 Leaf

### MAX 03 - MAXIMAL GRID



2 Leaf



4 Leaf









### MAX 04 - MAXIMAL GRID



2 Leaf



4 Leaf







3 Leaf

### MG 01 - MINIMAL GRID



2 Leaf



4 Leaf







3 Leaf

# MG 02 - MINIMAL GRID



2 Leaf







MG 03 - MINIMAL GRID



1 Leaf





2 Leaf













### MG 04 - MINIMAL GRID



2 Leaf







# SPL 01 - SPLIT









2 Leaf











3 Leaf

### SPL 02 - SPLIT



2 Leaf









1 Leaf



SPL 03 - SPLIT

# SPL 03 - SPLIT



2 Leaf



4 Leaf



SPL 04 - SPLIT









2 Leaf







# SPL 05 - SPLIT





3 Leaf



2 Leaf







SPL 06 - SPLIT

















### SPL 07 - SPLIT



1 Leaf



|     | 1    |     |          |
|-----|------|-----|----------|
|     |      | _   | 1        |
|     |      |     |          |
|     |      |     |          |
|     | CLT. | GL+ |          |
|     |      |     |          |
|     |      |     |          |
|     |      |     | 10 . mil |
|     | 6.2  | 912 |          |
|     | 01.1 | au  |          |
|     | 012  | OL2 |          |
| 100 | GL1. | GL1 | 1000     |
|     |      |     |          |
|     | 0.2  | 0.2 |          |

2 Leaf

| 041  | GL1 | GL1  | GL1 |
|------|-----|------|-----|
|      |     |      |     |
| az   | 012 | 913  | GLZ |
| au   | GL1 | GL1  | GL1 |
| 64.2 | 012 | 012  | GLA |
| .GLI | GL1 | GLI  | GL1 |
| 012  | 612 | 01.2 | QL2 |





SPL 08 - SPLIT