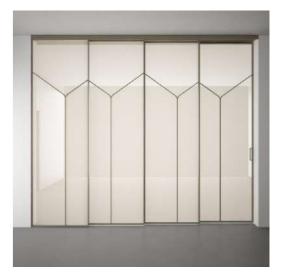

| 1    |     |          |
|-----|------|-----|----------|
|     |      | _   | 1        |
|     |      |     |          |
|     |      |     |          |
|     | CLT. | GL+ |          |
|     |      |     |          |
|     |      |     |          |
|     |      |     | 10 . mil |
|     | 6.2  | 912 |          |
|     | 01.1 | au  |          |
|     | 012  | OL2 |          |
| 100 | GL1. | GL1 | 1000     |
|     |      |     |          |
|     | 0.2  | 0.2 |          |

2 Leaf

| 041  | GL1 | GL1  | GL1 |
|------|-----|------|-----|
|      |     |      |     |
| az   | 012 | 913  | GLZ |
| au   | GL1 | GL1  | GL1 |
| 64.2 | 012 | 012  | GLA |
| .GLI | GL1 | GLI  | GL1 |
| 012  | 612 | 01.2 | QL2 |





SPL 08 - SPLIT



1 Leaf





2 Leaf



4 Leaf



### WY 01 - WAY











2 Leaf



4 Leaf



WY 02 -







2 Leaf









3 Leaf

WY 03 - WAY





2 Leaf







WY 04 - WAY









2 Leaf







WY 05 - WAY











2 Leaf

















2 Leaf







www.JBGlass.in

Plot No. 1516/7B, Ward-31, Daulatabad Industrial Area, Gurgaon - 122 006, Haryana, India

query@jbglass.in | +91 8800 9944 44