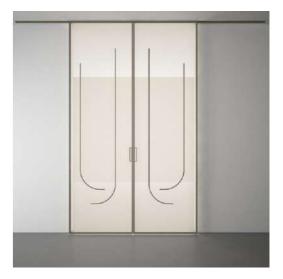

### EXPLORE MAGIC

FL - FLUID

MAX - MAXIMAL GRIDS

MG - MINIMAL GRIDS

SPL - SPLIT

WY - WAY

FL 01 - FLUID

2 Leaf

3 Leaf

2 Leaf

FL 03 - FLUID

2 Leaf

FL 04 - FLUID

1 Leaf

2 Leaf

4 Leaf