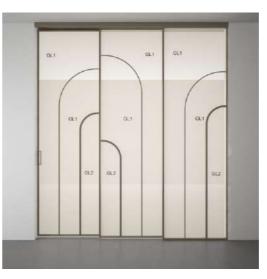

2 Leaf

| 041  | GL1 | GL1  | GL1 |
|------|-----|------|-----|
|      |     |      |     |
| az   | 012 | 913  | GLZ |
| au   | GL1 | GL1  | GL1 |
| 64.2 | 012 | 012  | GLA |
| .GLI | GL1 | GLI  | GL1 |
| 012  | 612 | 01.2 | QL2 |