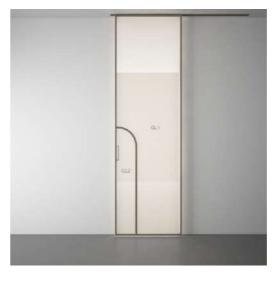

### SPL 07 - SPLIT

1 Leaf

|     | 1    |     |          |
|-----|------|-----|----------|
|     |      | _   | 1        |
|     |      |     |          |
|     |      |     |          |
|     | CLT. | GL+ |          |
|     |      |     |          |
|     |      |     |          |
|     |      |     | 10 . mil |
|     | 6.2  | 912 |          |
|     | 01.1 | au  |          |
|     | 012  | OL2 |          |
| 100 | GL1. | GL1 | 1000     |
|     |      |     |          |
|     | 0.2  | 0.2 |          |