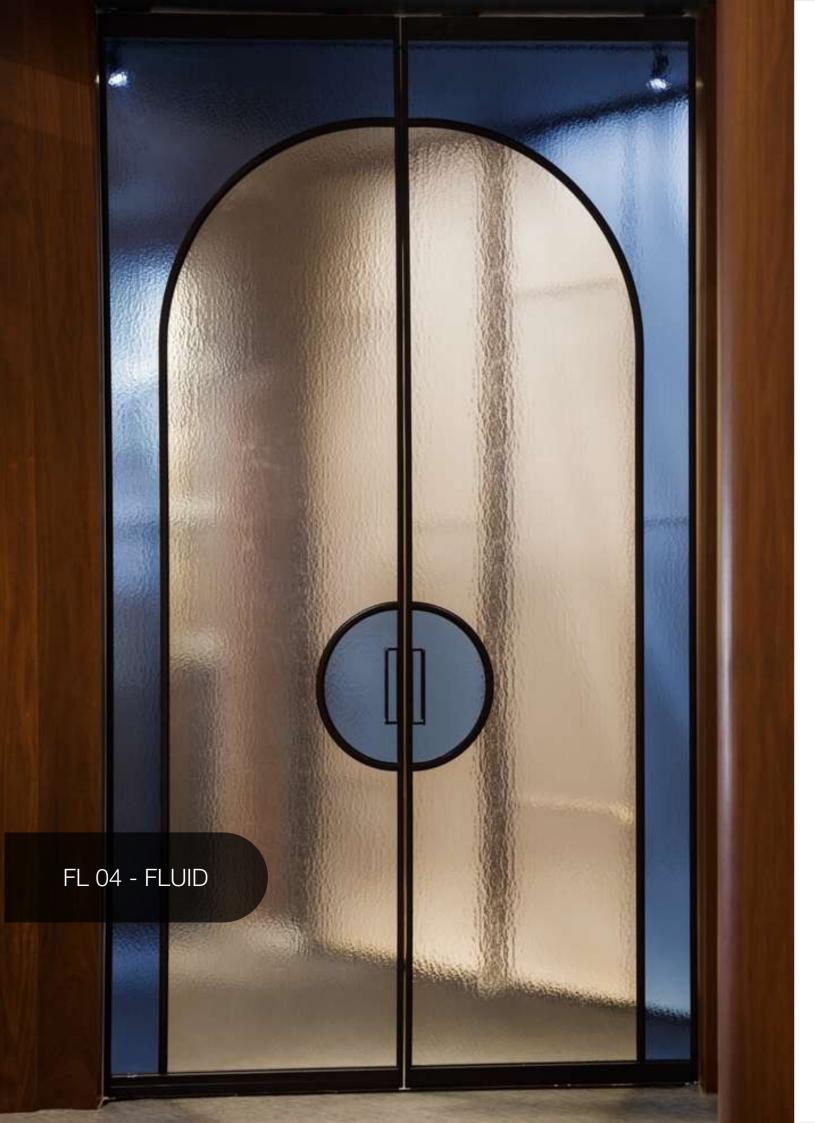

# GRIDVERSE RANGE





### INTRODUCTION

Unleash your creative imagination with our extensive range of grid combinations in both curved and linear designs. Flawless craftsmanship and exquisite design options in glass play the muse for the designer in you.

Get ready to explore and create.



### EXPLORE MAGIC

FL - FLUID

MAX - MAXIMAL GRIDS

MG - MINIMAL GRIDS

SPL - SPLIT

WY - WAY



FL 01 - FLUID









2 Leaf











3 Leaf



2 Leaf







FL 03 - FLUID









2 Leaf







FL 04 - FLUID



1 Leaf





2 Leaf



4 Leaf



FL 05 - FLUID









2 Leaf







# FL 06 - FLUID









2 Leaf







FL 07 - FLUID





### MAX 01 - MAXIMAL GRID



1 Leaf





MAX 01 -MAXIMAL GRID



2 Leaf













### MAX 02 - MAXIMAL GRID



2 Leaf









3 Leaf

### MAX 03 - MAXIMAL GRID



2 Leaf



4 Leaf









### MAX 04 - MAXIMAL GRID



2 Leaf



4 Leaf







3 Leaf

### MG 01 - MINIMAL GRID



2 Leaf



4 Leaf







3 Leaf

# MG 02 - MINIMAL GRID



2 Leaf







MG 03 - MINIMAL GRID



1 Leaf





2 Leaf













### MG 04 - MINIMAL GRID



2 Leaf







# SPL 01 - SPLIT









2 Leaf











3 Leaf

### SPL 02 - SPLIT



2 Leaf









1 Leaf



SPL 03 - SPLIT

# SPL 03 - SPLIT



2 Leaf



4 Leaf



SPL 04 - SPLIT









2 Leaf







# SPL 05