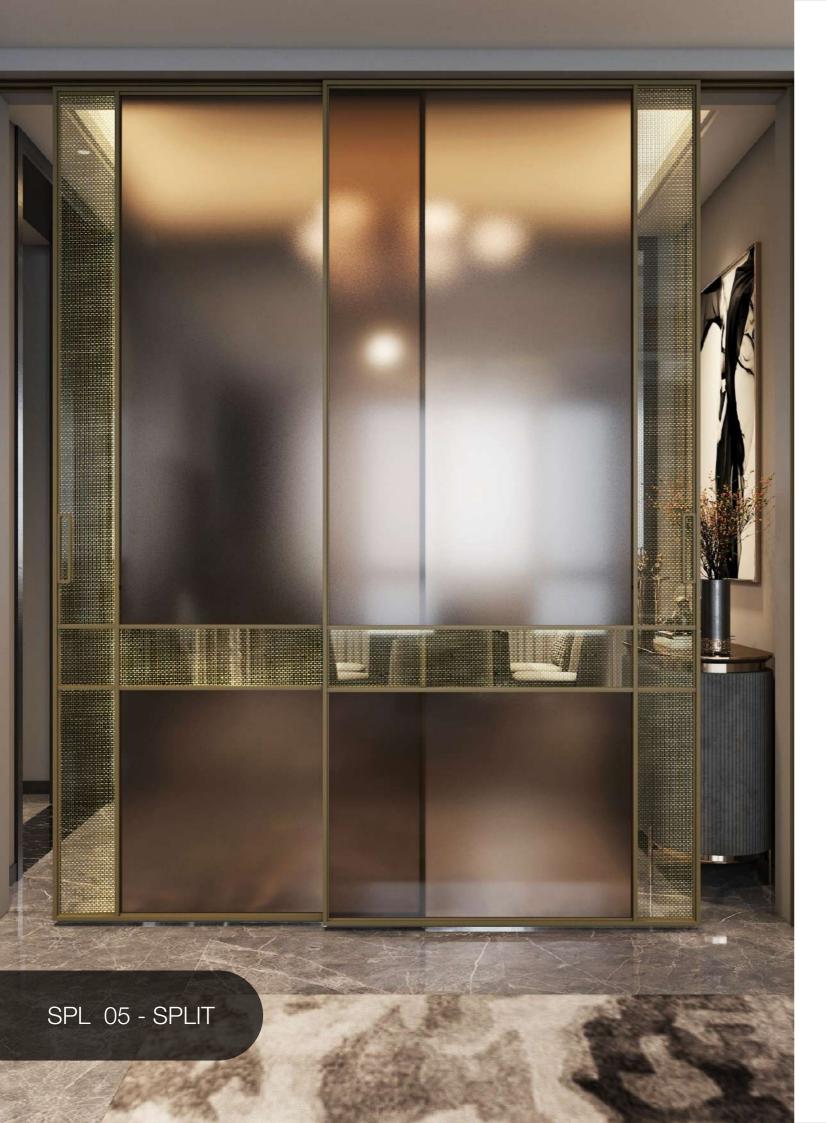

Leaf







FL 04 - FLUID



1 Leaf





2 Leaf



4 Leaf



FL 05 - FLUID









2 Leaf







# FL 06 - FLUID









2 Leaf







FL 07 - FLUID





### MAX 01 - MAXIMAL GRID



1 Leaf





MAX 01 -MAXIMAL GRID



2 Leaf













### MAX 02 - MAXIMAL GRID



2 Leaf









3 Leaf

### MAX 03 - MAXIMAL GRID



2 Leaf



4 Leaf









### MAX 04 - MAXIMAL GRID



2 Leaf



4 Leaf







3 Leaf

### MG 01 - MINIMAL GRID



2 Leaf



4 Leaf







3 Leaf

# MG 02 - MINIMAL GRID



2 Leaf







MG 03 - MINIMAL GRID



1 Leaf





2 Leaf













### MG 04 - MINIMAL GRID



2 Leaf







# SPL 01 - SPLIT









2 Leaf











3 Leaf

### SPL 02 - SPLIT



2 Leaf









1 Leaf



SPL 03 - SPLIT

# SPL 03 - SPLIT



2 Leaf



4 Leaf



SPL 04 - SPLIT









2 Leaf







# SPL 05 - SPLIT





3 Leaf



2 Leaf







SPL 06 - SPLIT

















### SPL 07 - SPLIT



1 Leaf



|     | 1    |     |          |
|-----|------|-----|----------|
|     |      | _   | 1        |
|     |      |     |          |
|     |      |     |          |
|     | CLT. | GL+ |          |
|     |      |     |          |
|     |      |     |          |
|     |      |     | 10 . mil |
|     | 6.2  | 912 |          |
|     | 01.1 | au  |          |
|     | 012  | OL2 |          |
| 100 | GL1. | GL1 | 1000     |
|     |      |     |          |
|     | 0.2  | 0.2 |          |

2 Leaf

| 041  | GL1 | GL1  | GL1 |
|------|-----|------|-----|
|      |     |      |     |
| az   | 012 | 913  | GLZ |
| au   | GL1 | GL1  | GL1 |
| 64.2 | 012 | 012  | GLA |
| .GLI | GL1 | GLI  | GL1 |
| 0