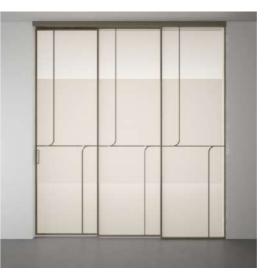

|
|-----|------|-----|----------|
|     |      | _   | 1        |
|     |      |     |          |
|     |      |     |          |
|     | CLT. | GL+ |          |
|     |      |     |          |
|     |      |     |          |
|     |      |     | 10 . mil |
|     | 6.2  | 912 |          |
|     | 01.1 | au  |          |
|     | 012  | OL2 |          |
| 100 | GL1. | GL1 | 1000     |
|     |      |     |          |
|     | 0.2  | 0.2 |          |

2 Leaf

| 041  | GL1 | GL1  | GL1 |
|------|-----|------|-----|
|      |     |      |     |
| az   | 012 | 913  | GLZ |
| au   | GL1 | GL1  | GL1 |
| 64.2 | 012 | 012  | GLA |
| .GLI | GL1 | GLI  | GL1 |
| 012  | 612 | 01.2 | QL2 |





SPL 08 - SPLIT



1 Leaf





2 Leaf



4 Leaf



### WY 01 - WAY











2 Leaf



4 Leaf



WY 02 -







2 Leaf









3 Leaf

WY 03 - WAY





2 Leaf







WY 04 - WAY









2 Leaf







WY 05 - WAY











2 Leaf

















2 Leaf







www.JBGlass.in

Plot No. 1516/7B, Ward-31, Daulatabad Industrial Area, Gurgaon - 122 006, Haryana, India

query@jbglass.in | +91 8800 9944 44