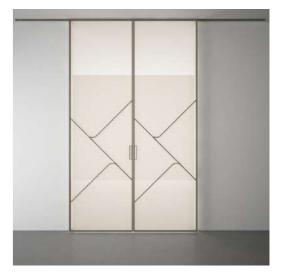

|     |          |
|     |      |     |          |
|     | CLT. | GL+ |          |
|     |      |     |          |
|     |      |     |          |
|     |      |     | 10 . mil |
|     | 6.2  | 912 |          |
|     | 01.1 | au  |          |
|     | 012  | OL2 |          |
| 100 | GL1. | GL1 | 1000     |
|     |      |     |          |
|     | 0.2  | 0.2 |          |

2 Leaf

| 041  | GL1 | GL1  | GL1 |
|------|-----|------|-----|
|      |     |      |     |
| az   | 012 | 913  | GLZ |
| au   | GL1 | GL1  | GL1 |
| 64.2 | 012 | 012  | GLA |
| .GLI | GL1 | GLI  | GL1 |
| 012  | 612 | 01.2 | QL2 |





SPL 08 - SPLIT



1 Leaf





2 Leaf



4 Leaf



### WY 01 - WAY











2 Leaf



4 Leaf



WY 02 -







2 Leaf









3 Leaf

WY 03 - WAY





2 Leaf







WY 04 - WAY









2 Leaf







WY 05 - WAY











2 Leaf

















2 Leaf







www.JBGlass.in

Plot No. 1516/7B, Ward-31, Daulatabad Industrial Area, Gurgaon - 122 006, Haryana, India

query@jbglass.in | +91 8800 9944 44