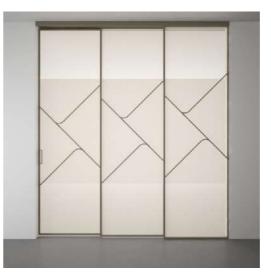

|      |     |          |
|     |      |     |          |
|     | CLT. | GL+ |          |
|     |      |     |          |
|     |      |     |          |
|     |      |     | 10 . mil |
|     | 6.2  | 912 |          |
|     | 01.1 | au  |          |
|     | 012  | OL2 |          |
| 100 | GL1. | GL1 | 1000     |
|     |      |     |          |
|     | 0.2  | 0.2 |          |

2 Leaf

| 041  | GL1 | GL1  | GL1 |
|------|-----|------|-----|
|      |     |      |     |
| az   | 012 | 913  | GLZ |
| au   | GL1 | GL1  | GL1 |
| 64.2 | 012 | 012  | GLA |
| .GLI | GL1 | GLI  | GL1 |
| 012  | 612 | 01.2 | QL2 |





SPL 08 - SPLIT



1 Leaf





2 Leaf



4 Leaf



### WY 01 - WAY











2 Leaf



4 Leaf



WY 02 -







2 Leaf









3 Leaf

WY 03 - WAY





2 Leaf







WY 04 - WAY









2 Leaf







WY 05 - WAY











2 Leaf

















2 Leaf







www.JBGlass.in

Plot No. 1516/7B, Ward-31, Daulatabad Industrial Area, Gurgaon - 122 006, Haryana, India

query@jbglass.in | +91 8800 9944 44