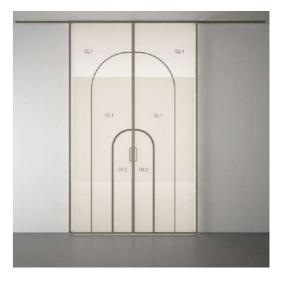

### SPL 07 - SPLIT

1 Leaf

|     | 1    |     |          |
|-----|------|-----|----------|
|     |      | _   | 1        |
|     |      |     |          |
|     |      |     |          |
|     | CLT. | GL+ |          |
|     |      |     |          |
|     |      |     |          |
|     |      |     | 10 . mil |
|     | 6.2  | 912 |          |
|     | 01.1 | au  |          |
|     | 012  | OL2 |          |
| 100 | GL1. | GL1 | 1000     |
|     |      |     |          |
|     | 0.2  | 0.2 |          |