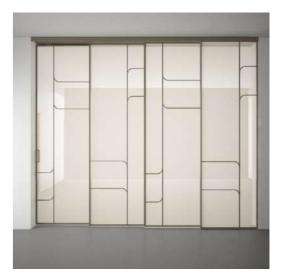

_   | 1        |
|     |      |     |          |
|     |      |     |          |
|     | CLT. | GL+ |          |
|     |      |     |          |
|     |      |     |          |
|     |      |     | 10 . mil |
|     | 6.2  | 912 |          |
|     | 01.1 | au  |          |
|     | 012  | OL2 |          |
| 100 | GL1. | GL1 | 1000     |
|     |      |     |          |
|     | 0.2  | 0.2 |          |

2 Leaf

| 041  | GL1 | GL1  | GL1 |
|------|-----|------|-----|
|      |     |      |     |
| az   | 012 | 913  | GLZ |
| au   | GL1 | GL1  | GL1 |
| 64.2 | 012 | 012  | GLA |
| .GLI | GL1 | GLI  | GL1 |
| 012  | 612 | 01.2 | QL2 |





SPL 08 - SPLIT



1 Leaf





2 Leaf



4 Leaf



### WY 01 - WAY











2 Leaf



4 Leaf



WY 02 -







2 Leaf









3 Leaf

WY 03 - WAY





2 Leaf







WY 04 - WAY









2 Leaf







WY 05 - WAY











2 Leaf

















2 Leaf







www.JBGlass.in

Plot No. 1516/7B, Ward-31, Daulatabad Industrial Area, Gurgaon - 122 006, Haryana, India

query@jbglass.in | +91 8800 9944 44