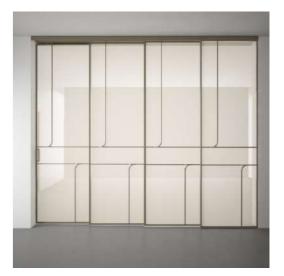

GL+ |          |
|     |      |     |          |
|     |      |     |          |
|     |      |     | 10 . mil |
|     | 6.2  | 912 |          |
|     | 01.1 | au  |          |
|     | 012  | OL2 |          |
| 100 | GL1. | GL1 | 1000     |
|     |      |     |          |
|     | 0.2  | 0.2 |          |

2 Leaf

| 041  | GL1 | GL1  | GL1 |
|------|-----|------|-----|
|      |     |      |     |
| az   | 012 | 913  | GLZ |
| au   | GL1 | GL1  | GL1 |
| 64.2 | 012 | 012  | GLA |
| .GLI | GL1 | GLI  | GL1 |
| 012  | 612 | 01.2 | QL2 |





SPL 08 - SPLIT



1 Leaf





2 Leaf



4 Leaf



### WY 01 - WAY











2 Leaf



4 Leaf



WY 02 -







2 Leaf









3 Leaf

WY 03 - WAY





2 Leaf







WY 04 - WAY









2 Leaf







WY 05 - WAY











2 Leaf

















2 Leaf







www.JBGlass.in

Plot No. 1516/7B, Ward-31, Daulatabad Industrial Area, Gurgaon - 122 006, Haryana, India

query@jbglass.in | +91 8800 9944 44