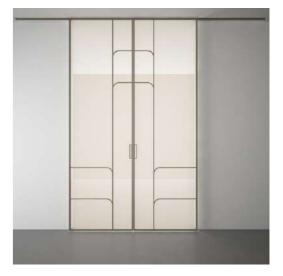

|      | _   | 1        |
|     |      |     |          |
|     |      |     |          |
|     | CLT. | GL+ |          |
|     |      |     |          |
|     |      |     |          |
|     |      |     | 10 . mil |
|     | 6.2  | 912 |          |
|     | 01.1 | au  |          |
|     | 012  | OL2 |          |
| 100 | GL1. | GL1 | 1000     |
|     |      |     |          |
|     | 0.2  | 0.2 |          |

2 Leaf

| 041  | GL1 | GL1  | GL1 |
|------|-----|------|-----|
|      |     |      |     |
| az   | 012 | 913  | GLZ |
| au   | GL1 | GL1  | GL1 |
| 64.2 | 012 | 012  | GLA |
| .GLI | GL1 | GLI  | GL1 |
| 012  | 612 | 01.2 | QL2 |





SPL 08 - SPLIT



1 Leaf





2 Leaf



4 Leaf



### WY 01 - WAY











2 Leaf



4 Leaf



WY 02 -







2 Leaf









3 Leaf

WY 03 - WAY





2 Leaf







WY 04 - WAY









2 Leaf







WY 05 - WAY











2 Leaf

















2 Leaf







www.JBGlass.in

Plot No. 1516/7B, Ward-31, Daulatabad Industrial Area, Gurgaon - 122 006, Haryana, India

query@jbglass.in | +91 8800 9944 44