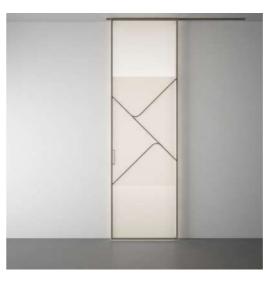

|      |     |          |
|     |      |     |          |
|     | CLT. | GL+ |          |
|     |      |     |          |
|     |      |     |          |
|     |      |     | 10 . mil |
|     | 6.2  | 912 |          |
|     | 01.1 | au  |          |
|     | 012  | OL2 |          |
| 100 | GL1. | GL1 | 1000     |
|     |      |     |          |
|     | 0.2  | 0.2 |          |

2 Leaf

| 041  | GL1 | GL1  | GL1 |
|------|-----|------|-----|
|      |     |      |     |
| az   | 012 | 913  | GLZ |
| au   | GL1 | GL1  | GL1 |
| 64.2 | 012 | 012  | GLA |
| .GLI | GL1 | GLI  | GL1 |
| 012  | 612 | 01.2 | QL2 |





SPL 08 - SPLIT



1 Leaf





2 Leaf



4 Leaf



### WY 01 - WAY











2 Leaf



4 Leaf



WY 02 -







2 Leaf









3 Leaf

WY 03 - WAY





2 Leaf







WY 04 - WAY









2 Leaf







WY 05 - WAY











2 Leaf

















2 Leaf







www.JBGlass.in

Plot No. 1516/7B, Ward-31, Daulatabad Industrial Area, Gurgaon - 122 006, Haryana, India

query@jbglass.in | +91 8800 9944 44