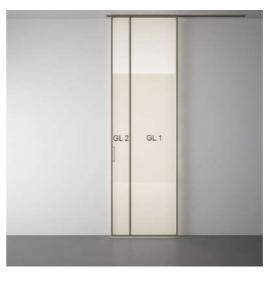

### SPL 07 - SPLIT

1 Leaf

|     | 1    |     |          |
|-----|------|-----|----------|
|     |      | _   | 1        |
|     |      |     |          |
|     |      |     |          |
|     | CLT. | GL+ |          |
|     |      |     |          |
|     |      |     |          |
|     |      |     | 10 . mil |
|     | 6.2  | 912 |          |
|     | 01.1 | au  |          |
|     | 012  | OL2 |          |
| 100 | GL1. | GL1 | 1000     |
|     |      |     |          |
|     | 0.2  | 0.2 |          |