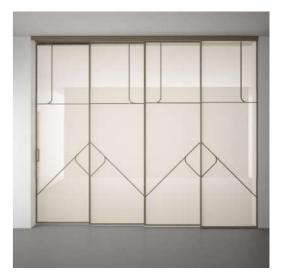

|
|     | CLT. | GL+ |          |
|     |      |     |          |
|     |      |     |          |
|     |      |     | 10 . mil |
|     | 6.2  | 912 |          |
|     | 01.1 | au  |          |
|     | 012  | OL2 |          |
| 100 | GL1. | GL1 | 1000     |
|     |      |     |          |
|     | 0.2  | 0.2 |          |

2 Leaf

| 041  | GL1 | GL1  | GL1 |
|------|-----|------|-----|
|      |     |      |     |
| az   | 012 | 913  | GLZ |
| au   | GL1 | GL1  | GL1 |
| 64.2 | 012 | 012  | GLA |
| .GLI | GL1 | GLI  | GL1 |
| 012  | 612 | 01.2 | QL2 |





SPL 08 - SPLIT



1 Leaf





2 Leaf



4 Leaf



### WY 01 - WAY











2 Leaf



4 Leaf



WY 02 -







2 Leaf









3 Leaf

WY 03 - WAY





2 Leaf







WY 04 - WAY









2 Leaf







WY 05 - WAY











2 Leaf

















2 Leaf







www.JBGlass.in

Plot No. 1516/7B, Ward-31, Daulatabad Industrial Area, Gurgaon - 122 006, Haryana, India

query@jbglass.in | +91 8800 9944 44