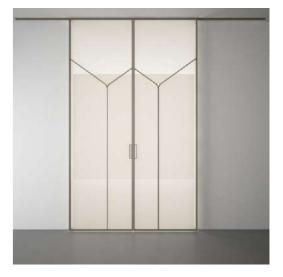

eaf



|     | 1    |     |          |
|-----|------|-----|----------|
|     |      | _   | 1        |
|     |      |     |          |
|     |      |     |          |
|     | CLT. | GL+ |          |
|     |      |     |          |
|     |      |     |          |
|     |      |     | 10 . mil |
|     | 6.2  | 912 |          |
|     | 01.1 | au  |          |
|     | 012  | OL2 |          |
| 100 | GL1. | GL1 | 1000     |
|     |      |     |          |
|     | 0.2  | 0.2 |          |

2 Leaf

| 041  | GL1 | GL1  | GL1 |
|------|-----|------|-----|
|      |     |      |     |
| az   | 012 | 913  | GLZ |
| au   | GL1 | GL1  | GL1 |
| 64.2 | 012 | 012  | GLA |
| .GLI | GL1 | GLI  | GL1 |
| 012  | 612 | 01.2 | QL2 |





SPL 08 - SPLIT



1 Leaf





2 Leaf



4 Leaf



### WY 01 - WAY











2 Leaf



4 Leaf



WY 02 -







2 Leaf









3 Leaf

WY 03 - WAY





2 Leaf







WY 04 - WAY









2 Leaf







WY 05 - WAY











2 Leaf

















2 Leaf







www.JBGlass.in

Plot No. 1516/7B, Ward-31, Daulatabad Industrial Area, Gurgaon - 122 006, Haryana, India

query@jbglass.in | +91 8800 9944 44