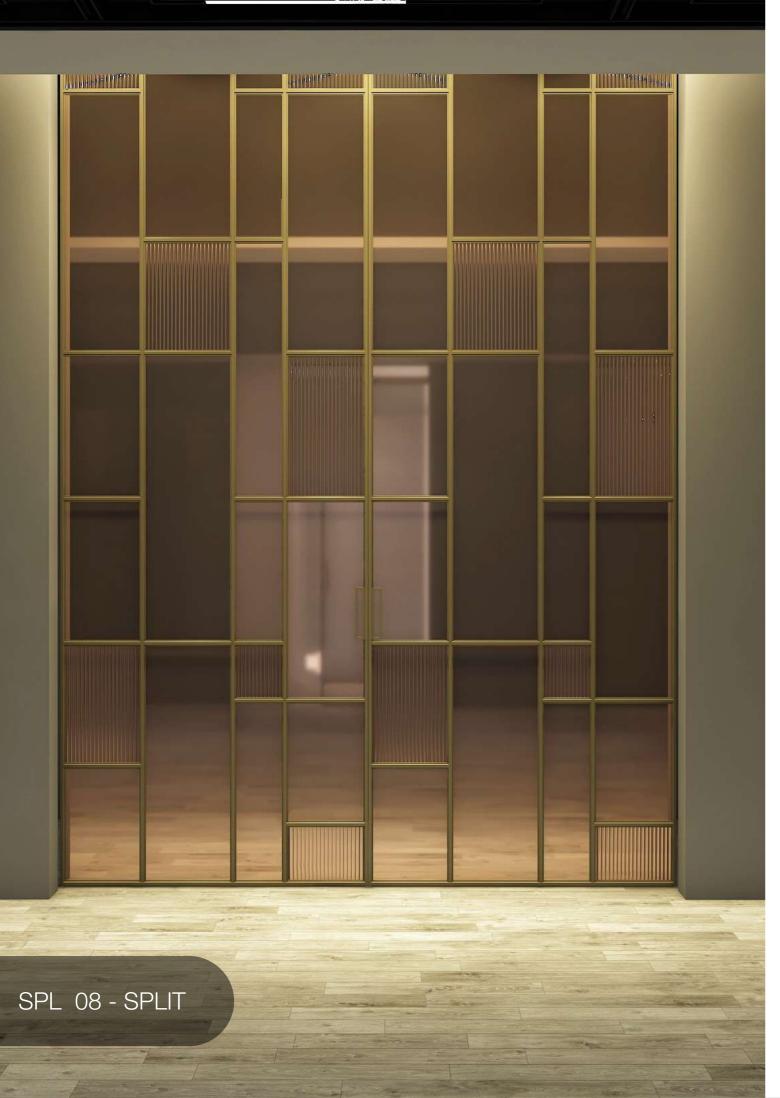

af



2 Leaf







SPL 06 - SPLIT

















### SPL 07 - SPLIT



1 Leaf



|     | 1    |     |          |
|-----|------|-----|----------|
|     |      | _   | 1        |
|     |      |     |          |
|     |      |     |          |
|     | CLT. | GL+ |          |
|     |      |     |          |
|     |      |     |          |
|     |      |     | 10 . mil |
|     | 6.2  | 912 |          |
|     | 01.1 | au  |          |
|     | 012  | OL2 |          |
| 100 | GL1. | GL1 | 1000     |
|     |      |     |          |
|     | 0.2  | 0.2 |          |

2 Leaf

| 041  | GL1 | GL1  | GL1 |
|------|-----|------|-----|
|      |     |      |     |
| az   | 012 | 913  | GLZ |
| au   | GL1 | GL1  | GL1 |
| 64.2 | 012 | 012  | GLA |
| .GLI | GL1 | GLI  | GL1 |
| 012  | 612 | 01.2 | QL2 |





SPL 08 - SPLIT



1 Leaf





2 Leaf



4 Leaf



### WY 01 - WAY











2 Leaf



4 Leaf



WY 02 -







2 Leaf









3 Leaf

WY 03 - WAY





2 Leaf







WY 04 - WAY









2 Leaf







WY 05 - WAY











2 Leaf

















2 Leaf







www.JBGlass.in

Plot No. 1516/7B, Ward-31, Daulatabad Industrial Area, Gurgaon - 122 006, Haryana, India

query@jbglass.in | +91 8800 9944 44