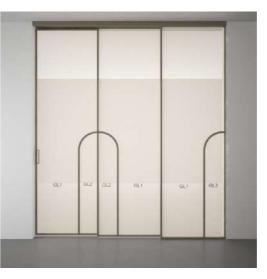

2 Leaf

| 041  | GL1 | GL1  | GL1 |
|------|-----|------|-----|
|      |     |      |     |
| az   | 012 | 913  | GLZ |
| au   | GL1 | GL1  | GL1 |
| 64.2 | 012 | 012  | GLA |
| .GLI | GL1 | GLI  | GL1 |
| 012  | 612 | 01.2 | QL2 |