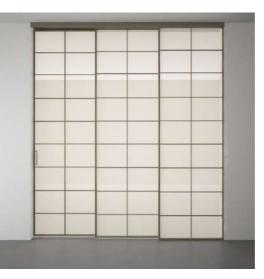

# GRIDVERSE RANGE





### INTRODUCTION

Unleash your creative imagination with our extensive range of grid combinations in both curved and linear designs. Flawless craftsmanship and exquisite design options in glass play the muse for the designer in you.

Get ready to explore and create.



### EXPLORE MAGIC

FL - FLUID

MAX - MAXIMAL GRIDS

MG - MINIMAL GRIDS

SPL - SPLIT

WY - WAY



FL 01 - FLUID









2 Leaf











3 Leaf



2 Leaf







FL 03 - FLUID









2 Leaf







FL 04 - FLUID



1 Leaf





2 Leaf



4 Leaf



FL 05 - FLUID









2 Leaf







# FL 06 - FLUID









2 Leaf







FL 07 - FLUID





### MAX 01 - MAXIMAL GRID



1 Leaf





MAX 01 -MAXIMAL GRID



2 Leaf













### MAX 02 - MAXIMAL GRID



2 Leaf









3 Leaf

### MAX 03 - MAXIMAL GRID



2 Leaf



4 Leaf









### MAX 04 - MAXIMAL GRID



2 Leaf



4 Leaf







3 Leaf

### MG 01 - MINIMAL GRID



2 Leaf



4 Leaf







3 Leaf

# MG 02 - MINIMAL GRID



2 Leaf







MG 03 - MINIMAL GRID



1 Leaf





2 Leaf













### MG 04 - MINIMAL GRID



2 Leaf







# SPL 01 - SPLIT









2 Leaf











3 Leaf

### SPL 02 - SPLIT



2 Leaf









1 Leaf



SPL 03 - SPLIT

# SPL 03 - SPLIT



2 Leaf



4 Leaf



SPL 04 - SPLIT









2 Leaf







# SPL 05 - SPLIT





3 Leaf



2 Leaf







SPL 06 - SPLIT

















### SPL 07 - SPLIT



1 Leaf



|     | 1    |     |          |
|-----|------|-----|----------|
|     |      | _