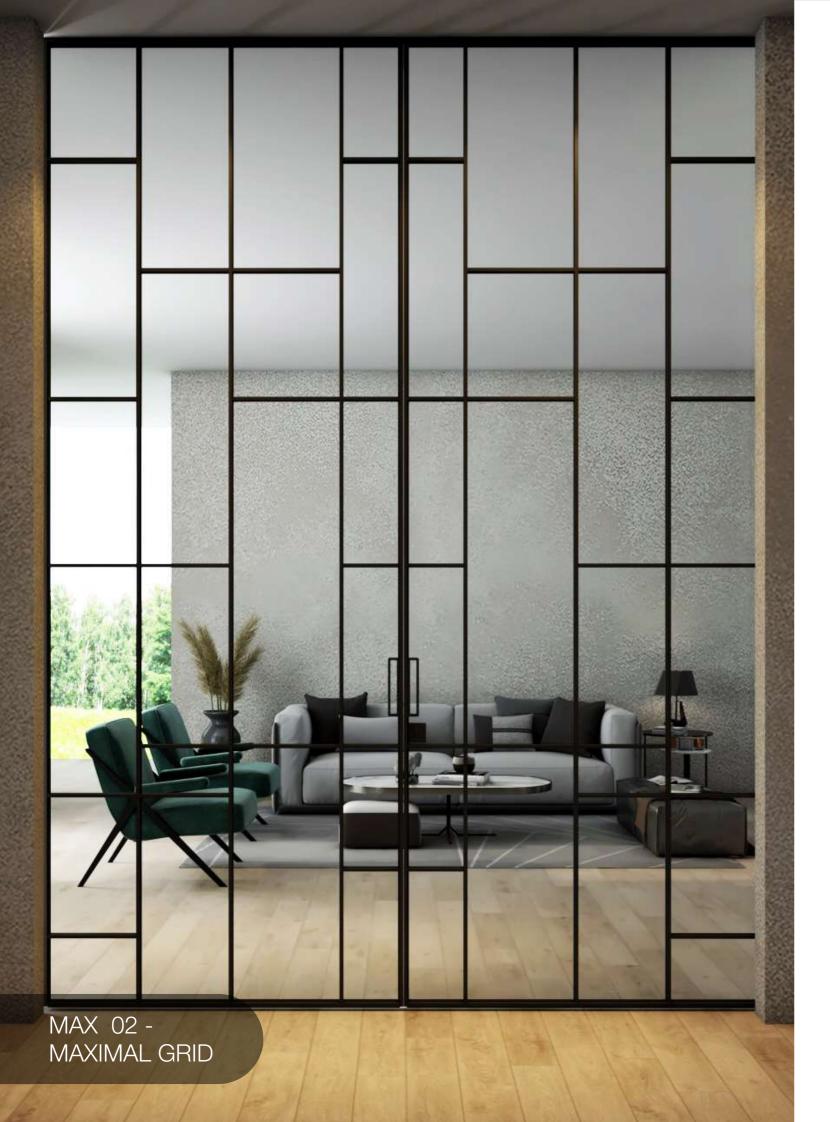

# GRIDVERSE RANGE





### INTRODUCTION

Unleash your creative imagination with our extensive range of grid combinations in both curved and linear designs. Flawless craftsmanship and exquisite design options in glass play the muse for the designer in you.

Get ready to explore and create.



### EXPLORE MAGIC

FL - FLUID

MAX - MAXIMAL GRIDS

MG - MINIMAL GRIDS

SPL - SPLIT

WY - WAY



FL 01 - FLUID









2 Leaf











3 Leaf



2 Leaf







FL 03 - FLUID









2 Leaf







FL 04 - FLUID



1 Leaf





2 Leaf



4 Leaf



FL 05 - FLUID









2 Leaf







# FL 06 - FLUID









2 Leaf







FL 07 - FLUID





### MAX 01 - MAXIMAL GRID



1 Leaf





MAX 01 -MAXIMAL GRID



2 Leaf













### MAX 02 - MAXIMAL GRID



2 Leaf









3 Leaf

### MAX 03 - MAXIMAL GRID



2 Leaf



4 Leaf









### MAX 04 - MAXIMAL GRID



2 Leaf



4 Leaf







3 Leaf

### MG 01 - MINIMAL GRID



2 Leaf



4 Leaf







3 Leaf

# MG 02 - MINIMAL GRID



2 Leaf







MG 03 - MINIMAL GRID



1 Leaf





2 Leaf













### MG 04 - MINIMAL GRID



2 Leaf







# SPL 01 - SPLIT









2 Leaf











3 Leaf

### SPL 02 - SPLIT



2 Leaf









1 Leaf



SPL 03 - SPLIT

# SPL 03 - SPLIT



2 Leaf



4 Leaf



SPL 04 - SPLIT









2 Leaf







# SPL 05 - SPLIT





3 Leaf



2 Leaf







SPL 06 - SPLIT

















### SPL 07 - SPLIT



1 Leaf



|     | 1    |     |          |
|-----|------|-----|----------|
|     |      | _   | 1        |
|     |      |     |