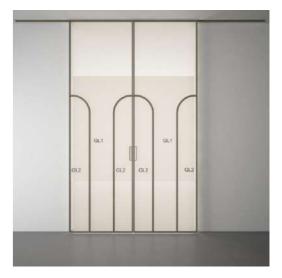

### SPL 07 - SPLIT

1 Leaf

|     | 1    |     |          |
|-----|------|-----|----------|
|     |      | _   | 1        |
|     |      |     |          |
|     |      |     |          |
|     | CLT. | GL+ |          |
|     |      |     |          |
|     |      |     |          |
|     |      |     | 10 . mil |
|     | 6.2  | 912 |          |
|     | 01.1 | au  |          |
|     | 012  | OL2 |          |
| 100 | GL1. | GL1 | 1000     |
|     |      |     |          |
|     | 0.2  | 0.2 |          |