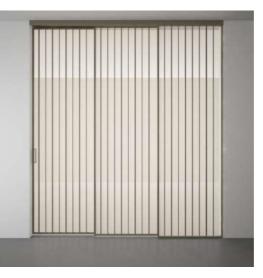

### EXPLORE MAGIC

FL - FLUID

MAX - MAXIMAL GRIDS

MG - MINIMAL GRIDS

SPL - SPLIT

WY - WAY

FL 01 - FLUID

2 Leaf

3 Leaf

2 Leaf

FL 03 - FLUID

2 Leaf

FL 04 - FLUID

1 Leaf

2 Leaf

4 Leaf