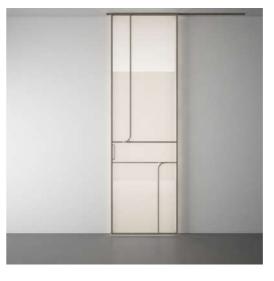

|     | CLT. | GL+ |          |
|     |      |     |          |
|     |      |     |          |
|     |      |     | 10 . mil |
|     | 6.2  | 912 |          |
|     | 01.1 | au  |          |
|     | 012  | OL2 |          |
| 100 | GL1. | GL1 | 1000     |
|     |      |     |          |
|     | 0.2  | 0.2 |          |

2 Leaf

| 041  | GL1 | GL1  | GL1 |
|------|-----|------|-----|
|      |     |      |     |
| az   | 012 | 913  | GLZ |
| au   | GL1 | GL1  | GL1 |
| 64.2 | 012 | 012  | GLA |
| .GLI | GL1 | GLI  | GL1 |
| 012  | 612 | 01.2 | QL2 |





SPL 08 - SPLIT



1 Leaf





2 Leaf



4 Leaf



### WY 01 - WAY











2 Leaf



4 Leaf



WY 02 -







2 Leaf









3 Leaf

WY 03 - WAY





2 Leaf







WY 04 - WAY









2 Leaf







WY 05 - WAY











2 Leaf

















2 Leaf







www.JBGlass.in

Plot No. 1516/7B, Ward-31, Daulatabad Industrial Area, Gurgaon - 122 006, Haryana, India

query@jbglass.in | +91 8800 9944 44