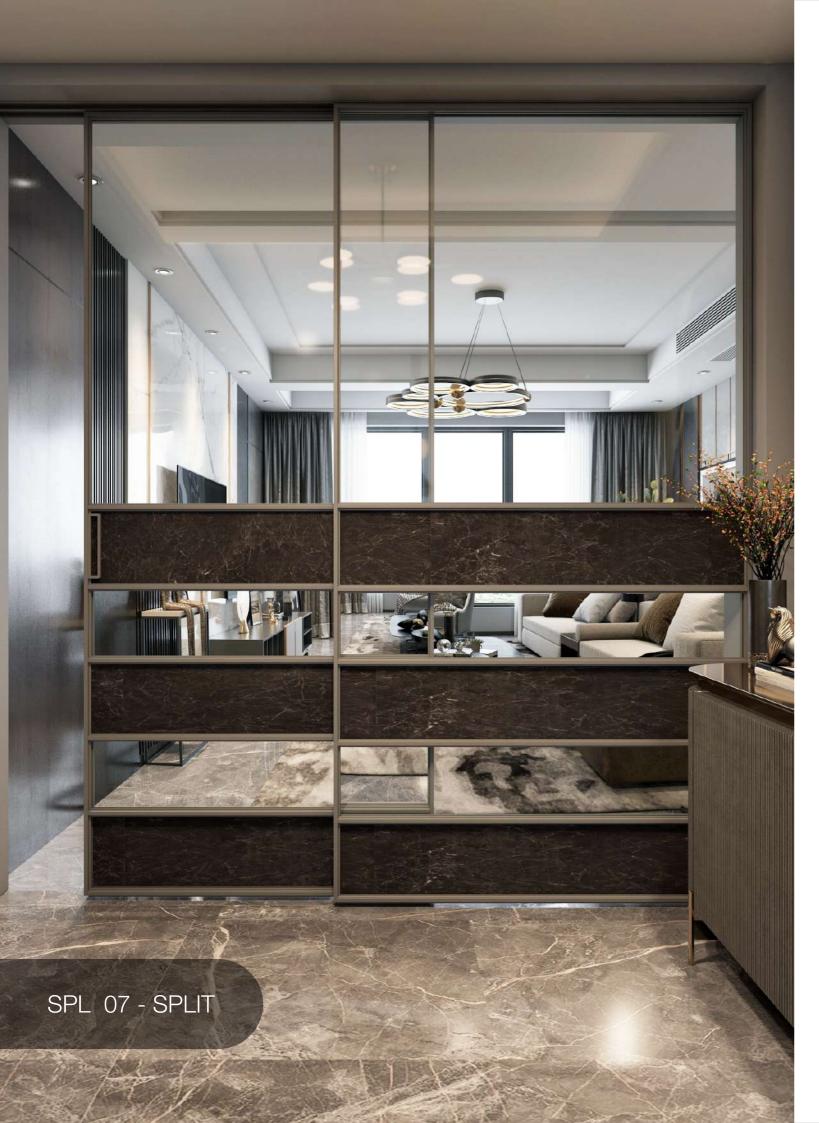

### SPL 07 - SPLIT

1 Leaf

|     | 1    |     |          |
|-----|------|-----|----------|
|     |      | _   | 1        |
|     |      |     |          |
|     |      |     |          |
|     | CLT. | GL+ |          |
|     |      |     |          |
|     |      |     |          |
|     |      |     | 10 . mil |
|     | 6.2  | 912 |          |
|     | 01.1 | au  |          |
|     | 012  | OL2 |          |
| 100 | GL1. | GL1 | 1000     |
|     |      |     |          |
|     | 0.2  | 0.2 |          |