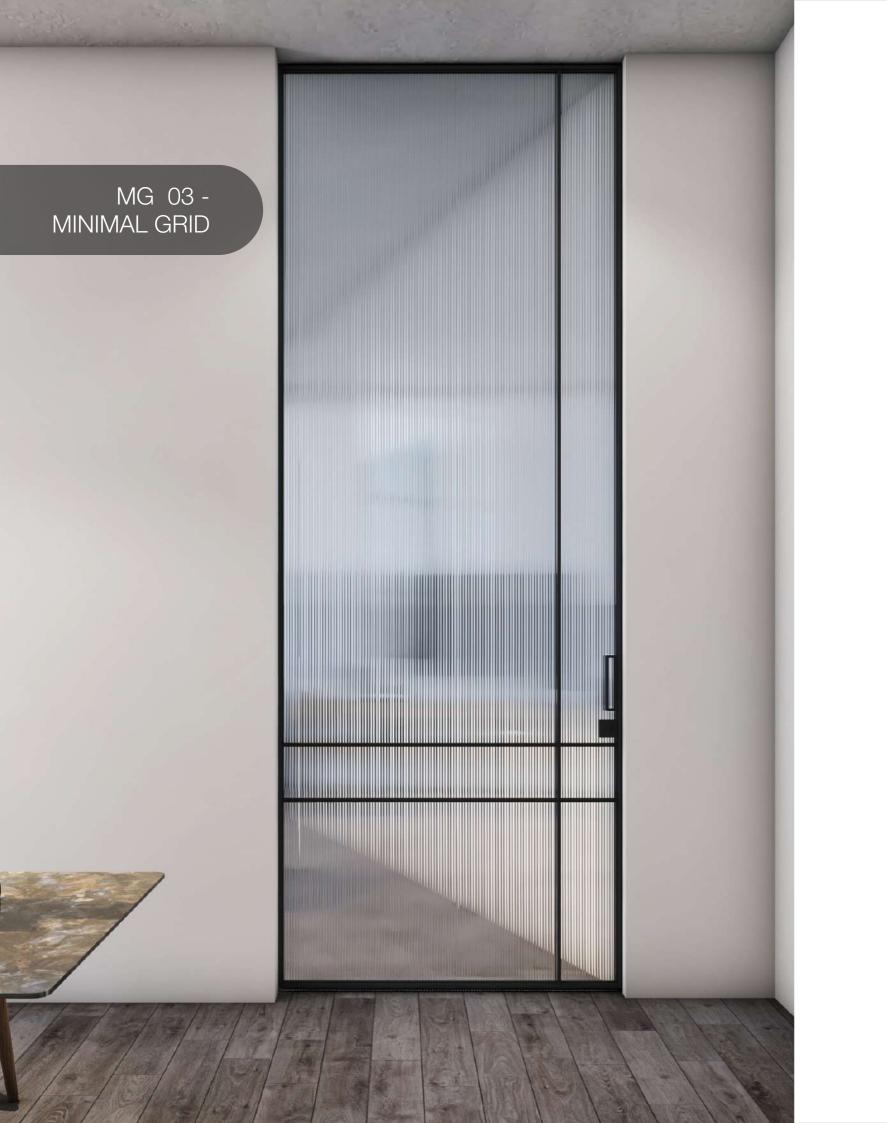

site design options in glass play the muse for the designer in you.

Get ready to explore and create.



### EXPLORE MAGIC

FL - FLUID

MAX - MAXIMAL GRIDS

MG - MINIMAL GRIDS

SPL - SPLIT

WY - WAY



FL 01 - FLUID









2 Leaf











3 Leaf



2 Leaf







FL 03 - FLUID









2 Leaf







FL 04 - FLUID



1 Leaf





2 Leaf



4 Leaf



FL 05 - FLUID









2 Leaf







# FL 06 - FLUID









2 Leaf







FL 07 - FLUID





### MAX 01 - MAXIMAL GRID



1 Leaf





MAX 01 -MAXIMAL GRID



2 Leaf













### MAX 02 - MAXIMAL GRID



2 Leaf









3 Leaf

### MAX 03 - MAXIMAL GRID



2 Leaf



4 Leaf









### MAX 04 - MAXIMAL GRID



2 Leaf



4 Leaf







3 Leaf

### MG 01 - MINIMAL GRID



2 Leaf



4 Leaf







3 Leaf

# MG 02 - MINIMAL GRID



2 Leaf







MG 03 - MINIMAL GRID



1 Leaf





2 Leaf













### MG 04 - MINIMAL GRID



2 Leaf







# SPL 01 - SPLIT









2 Leaf











3 Leaf

### SPL 02 - SPLIT



2 Leaf









1 Leaf



SPL 03 - SPLIT

# SPL 03 - SPLIT



2 Leaf



4 Leaf



SPL 04 - SPLIT









2 Leaf







# SPL 05 - SPLIT





3 Leaf



2 Leaf







SPL 06 - SPLIT

















### SPL 07 - SPLIT



1 Leaf



|     | 1    |     |          |
|-----|------|-----|----------|
|     |      | _   | 1        |
|     |      |     |          |
|     |      |     |          |
|     | CLT. | GL+ |          |
|     |      |     |          |
|     |      |     |          |
|     |      |     | 10 . mil |
|     | 6.2  | 912 |          |
|     | 01.1 | au  |          |
|     | 012  | OL2 |          |
| 100 | GL1.