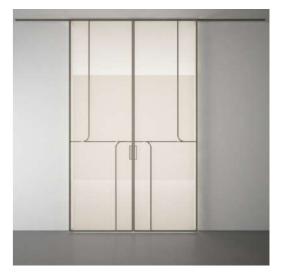

|
|-----|------|-----|----------|
|     |      | _   | 1        |
|     |      |     |          |
|     |      |     |          |
|     | CLT. | GL+ |          |
|     |      |     |          |
|     |      |     |          |
|     |      |     | 10 . mil |
|     | 6.2  | 912 |          |
|     | 01.1 | au  |          |
|     | 012  | OL2 |          |
| 100 | GL1. | GL1 | 1000     |
|     |      |     |          |
|     | 0.2  | 0.2 |          |

2 Leaf

| 041  | GL1 | GL1  | GL1 |
|------|-----|------|-----|
|      |     |      |     |
| az   | 012 | 913  | GLZ |
| au   | GL1 | GL1  | GL1 |
| 64.2 | 012 | 012  | GLA |
| .GLI | GL1 | GLI  | GL1 |
| 012  | 612 | 01.2 | QL2 |





SPL 08 - SPLIT



1 Leaf





2 Leaf



4 Leaf



### WY 01 - WAY











2 Leaf



4 Leaf



WY 02 -







2 Leaf









3 Leaf

WY 03 - WAY





2 Leaf







WY 04 - WAY









2 Leaf







WY 05 - WAY











2 Leaf

















2 Leaf







www.JBGlass.in

Plot No. 1516/7B, Ward-31, Daulatabad Industrial Area, Gurgaon - 122 006, Haryana, India

query@jbglass.in | +91 8800 9944 44