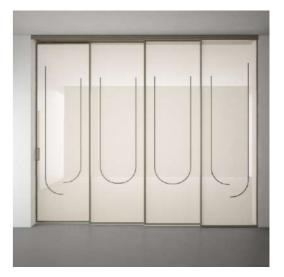

# GRIDVERSE RANGE





### INTRODUCTION

Unleash your creative imagination with our extensive range of grid combinations in both curved and linear designs. Flawless craftsmanship and exquisite design options in glass play the muse for the designer in you.

Get ready to explore and create.



### EXPLORE MAGIC

FL - FLUID

MAX - MAXIMAL GRIDS

MG - MINIMAL GRIDS

SPL - SPLIT

WY - WAY



FL 01 - FLUID









2 Leaf











3 Leaf



2 Leaf







FL 03 - FLUID









2 Leaf







FL 04 - FLUID



1 Leaf





2 Leaf



4 Leaf



FL 05 - FLUID









2 Leaf







# FL 06 - FLUID









2 Leaf







FL 07 - FLUID





### MAX 01 - MAXIMAL GRID



1 Leaf





MAX 01 -MAXIMAL GRID



2 Leaf













### MAX 02 - MAXIMAL GRID



2 Leaf









3 Leaf

### MAX 03 - MAXIMAL GRID



2 Leaf



4 Leaf









### MAX 04 - MAXIMAL GRID



2 Leaf



4 Leaf







3 Leaf

### MG 01 - MINIMAL GRID



2 Leaf



4 Leaf







3 Leaf

# MG 02 - MINIMAL GRID



2 Leaf







MG 03 - MINIMAL GRID



1 Leaf





2 Leaf













### MG 04 - MINIMAL GRID



2 Leaf







# SPL 01 - SPLIT









2 Leaf











3 Leaf

### SPL 02 - SPLIT



2 Leaf









1 Leaf



SPL 03 - SPLIT

# SPL 03 - SPLIT



2 Leaf



4 Leaf



SPL 0