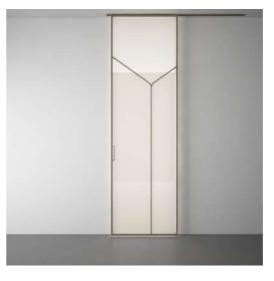

T



1 Leaf



|     | 1    |     |          |
|-----|------|-----|----------|
|     |      | _   | 1        |
|     |      |     |          |
|     |      |     |          |
|     | CLT. | GL+ |          |
|     |      |     |          |
|     |      |     |          |
|     |      |     | 10 . mil |
|     | 6.2  | 912 |          |
|     | 01.1 | au  |          |
|     | 012  | OL2 |          |
| 100 | GL1. | GL1 | 1000     |
|     |      |     |          |
|     | 0.2  | 0.2 |          |

2 Leaf

| 041  | GL1 | GL1  | GL1 |
|------|-----|------|-----|
|      |     |      |     |
| az   | 012 | 913  | GLZ |
| au   | GL1 | GL1  | GL1 |
| 64.2 | 012 | 012  | GLA |
| .GLI | GL1 | GLI  | GL1 |
| 012  | 612 | 01.2 | QL2 |





SPL 08 - SPLIT



1 Leaf





2 Leaf



4 Leaf



### WY 01 - WAY











2 Leaf



4 Leaf



WY 02 -







2 Leaf









3 Leaf

WY 03 - WAY





2 Leaf







WY 04 - WAY









2 Leaf







WY 05 - WAY











2 Leaf

















2 Leaf







www.JBGlass.in

Plot No. 1516/7B, Ward-31, Daulatabad Industrial Area, Gurgaon - 122 006, Haryana, India

query@jbglass.in | +91 8800 9944 44