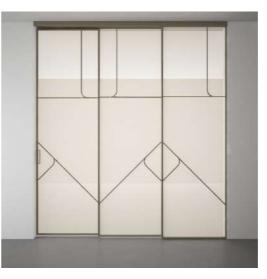

|     |          |
|     | CLT. | GL+ |          |
|     |      |     |          |
|     |      |     |          |
|     |      |     | 10 . mil |
|     | 6.2  | 912 |          |
|     | 01.1 | au  |          |
|     | 012  | OL2 |          |
| 100 | GL1. | GL1 | 1000     |
|     |      |     |          |
|     | 0.2  | 0.2 |          |

2 Leaf

| 041  | GL1 | GL1  | GL1 |
|------|-----|------|-----|
|      |     |      |     |
| az   | 012 | 913  | GLZ |
| au   | GL1 | GL1  | GL1 |
| 64.2 | 012 | 012  | GLA |
| .GLI | GL1 | GLI  | GL1 |
| 012  | 612 | 01.2 | QL2 |





SPL 08 - SPLIT



1 Leaf





2 Leaf



4 Leaf



### WY 01 - WAY











2 Leaf



4 Leaf



WY 02 -







2 Leaf









3 Leaf

WY 03 - WAY





2 Leaf







WY 04 - WAY









2 Leaf







WY 05 - WAY











2 Leaf

















2 Leaf







www.JBGlass.in

Plot No. 1516/7B, Ward-31, Daulatabad Industrial Area, Gurgaon - 122 006, Haryana, India

query@jbglass.in | +91 8800 9944 44