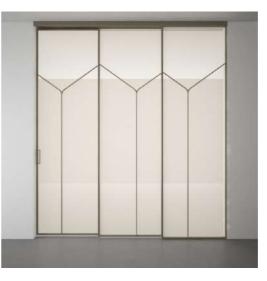

1 Leaf



|     | 1    |     |          |
|-----|------|-----|----------|
|     |      | _   | 1        |
|     |      |     |          |
|     |      |     |          |
|     | CLT. | GL+ |          |
|     |      |     |          |
|     |      |     |          |
|     |      |     | 10 . mil |
|     | 6.2  | 912 |          |
|     | 01.1 | au  |          |
|     | 012  | OL2 |          |
| 100 | GL1. | GL1 | 1000     |
|     |      |     |          |
|     | 0.2  | 0.2 |          |

2 Leaf

| 041  | GL1 | GL1  | GL1 |
|------|-----|------|-----|
|      |     |      |     |
| az   | 012 | 913  | GLZ |
| au   | GL1 | GL1  | GL1 |
| 64.2 | 012 | 012  | GLA |
| .GLI | GL1 | GLI  | GL1 |
| 012  | 612 | 01.2 | QL2 |





SPL 08 - SPLIT



1 Leaf





2 Leaf



4 Leaf



### WY 01 - WAY











2 Leaf



4 Leaf



WY 02 -







2 Leaf









3 Leaf

WY 03 - WAY





2 Leaf







WY 04 - WAY









2 Leaf







WY 05 - WAY











2 Leaf

















2 Leaf







www.JBGlass.in

Plot No. 1516/7B, Ward-31, Daulatabad Industrial Area, Gurgaon - 122 006, Haryana, India

query@jbglass.in | +91 8800 9944 44