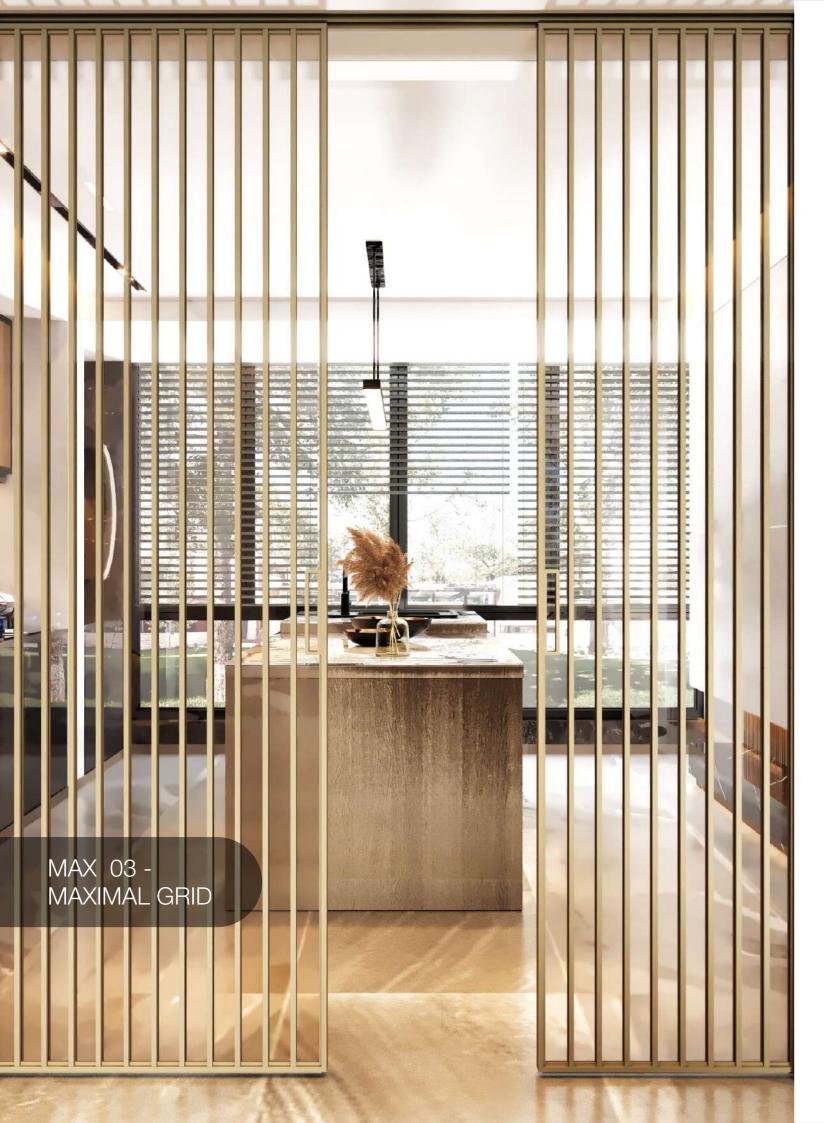

# GRIDVERSE RANGE





### INTRODUCTION

Unleash your creative imagination with our extensive range of grid combinations in both curved and linear designs. Flawless craftsmanship and exquisite design options in glass play the muse for the designer in you.

Get ready to explore and create.



### EXPLORE MAGIC

FL - FLUID

MAX - MAXIMAL GRIDS

MG - MINIMAL GRIDS

SPL - SPLIT

WY - WAY



FL 01 - FLUID









2 Leaf











3 Leaf



2 Leaf







FL 03 - FLUID









2 Leaf







FL 04 - FLUID



1 Leaf





2 Leaf



4 Leaf



FL 05 - FLUID









2 Leaf







# FL 06 - FLUID









2 Leaf







FL 07 - FLUID





### MAX 01 - MAXIMAL GRID



1 Leaf





MAX 01 -MAXIMAL GRID



2 Leaf













### MAX 02 - MAXIMAL GRID



2 Leaf









3 Leaf

### MAX 03 - MAXIMAL GRID



2 Leaf



4 Leaf









### MAX 04 - MAXIMAL GRID



2 Leaf



4 Leaf







3 Leaf

### MG 01 - MINIMAL GRID



2 Leaf



4 Leaf







3 Leaf

# MG 02 - MINIMAL GRID



2 Leaf







MG 03 - MINIMAL GRID



1 Leaf





2 Leaf













### MG 04 - MINIMAL GRID



2 Leaf







# SPL 01 - SPLIT









2 Leaf











3 Leaf

### SPL 02 - SPLIT



2 Leaf









1 Leaf



SPL 03 - SPLIT

# SPL 03 - SPLIT



2 Leaf



4 Leaf



SPL 04 - SPLIT









2 Leaf







# SPL 05 - SPLIT





3 Leaf



2 Leaf







SPL 06 - SPLIT

















### SPL 07 - SPLIT



1 Leaf



|     | 1    |     |          |
|-----|------|-----|----------|
|     |      | _   | 1        |
|     |      |     |          |
|     |      |     |          |
|     | CL