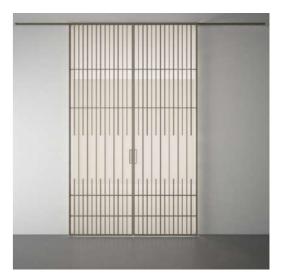

eative imagination with our extensive range of grid combinations in both curved and linear designs. Flawless craftsmanship and exquisite design options in glass play the muse for the designer in you.

Get ready to explore and create.



### EXPLORE MAGIC

FL - FLUID

MAX - MAXIMAL GRIDS

MG - MINIMAL GRIDS

SPL - SPLIT

WY - WAY



FL 01 - FLUID









2 Leaf











3 Leaf



2 Leaf







FL 03 - FLUID









2 Leaf







FL 04 - FLUID



1 Leaf





2 Leaf



4 Leaf



FL 05 - FLUID









2 Leaf







# FL 06 - FLUID









2 Leaf







FL 07 - FLUID





### MAX 01 - MAXIMAL GRID



1 Leaf





MAX 01 -MAXIMAL GRID



2 Leaf













### MAX 02 - MAXIMAL GRID



2 Leaf









3 Leaf

### MAX 03 - MAXIMAL GRID



2 Leaf



4 Leaf









### MAX 04 - MAXIMAL GRID



2 Leaf



4 Leaf







3 Leaf

### MG 01 - MINIMAL GRID



2 Leaf



4 Leaf







3 Leaf

# MG 02 - MINIMAL GRID



2 Leaf







MG 03 - MINIMAL GRID



1 Leaf





2 Leaf













### MG 04 - MINIMAL GRID



2 Leaf







# SPL 01 - SPLIT









2 Leaf











3 Leaf

### SPL 02 - SPLIT



2 Leaf









1 Leaf



SPL 03 - SPLIT

# SPL 03 - SPLIT



2 Leaf



4 Leaf



SPL 04 - SPLIT









2 Leaf







# SPL 05 - SPLIT





3 Leaf



2 Leaf







SPL 06 - SPLIT

















### SPL 07 - SPLIT



1 Leaf



|     | 1    |     |          |
|-----|------|-----|----------|
|     |      | _   | 1        |
|     |      |     |          |
|     |      |     |          |
|     | CLT. | GL+ |          |
|     |      |     |          |
|     |      |     |          |
|     |