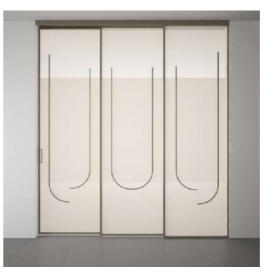

### EXPLORE MAGIC

FL - FLUID

MAX - MAXIMAL GRIDS

MG - MINIMAL GRIDS

SPL - SPLIT

WY - WAY

FL 01 - FLUID

2 Leaf

3 Leaf

2 Leaf

FL 03 - FLUID

2 Leaf

FL 04 - FLUID

1 Leaf

2 Leaf

4 Leaf