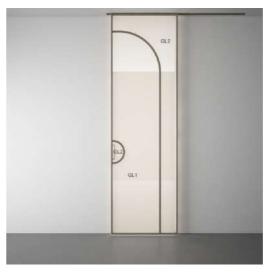

### SPL 07 - SPLIT

1 Leaf

|     | 1    |     |          |
|-----|------|-----|----------|
|     |      | _   | 1        |
|     |      |     |          |
|     |      |     |          |
|     | CLT. | GL+ |          |
|     |      |     |          |
|     |      |     |          |
|     |      |     | 10 . mil |
|     | 6.2  | 912 |          |
|     | 01.1 | au  |          |
|     | 012  | OL2 |          |
| 100 | GL1. | GL1 | 1000     |
|     |      |     |          |
|     | 0.2  | 0.2 |          |