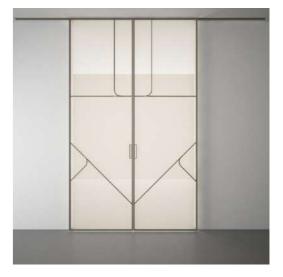

|     |          |
|     | CLT. | GL+ |          |
|     |      |     |          |
|     |      |     |          |
|     |      |     | 10 . mil |
|     | 6.2  | 912 |          |
|     | 01.1 | au  |          |
|     | 012  | OL2 |          |
| 100 | GL1. | GL1 | 1000     |
|     |      |     |          |
|     | 0.2  | 0.2 |          |

2 Leaf

| 041  | GL1 | GL1  | GL1 |
|------|-----|------|-----|
|      |     |      |     |
| az   | 012 | 913  | GLZ |
| au   | GL1 | GL1  | GL1 |
| 64.2 | 012 | 012  | GLA |
| .GLI | GL1 | GLI  | GL1 |
| 012  | 612 | 01.2 | QL2 |





SPL 08 - SPLIT



1 Leaf





2 Leaf



4 Leaf



### WY 01 - WAY











2 Leaf



4 Leaf



WY 02 -







2 Leaf









3 Leaf

WY 03 - WAY





2 Leaf







WY 04 - WAY









2 Leaf







WY 05 - WAY











2 Leaf

















2 Leaf







www.JBGlass.in

Plot No. 1516/7B, Ward-31, Daulatabad Industrial Area, Gurgaon - 122 006, Haryana, India

query@jbglass.in | +91 8800 9944 44