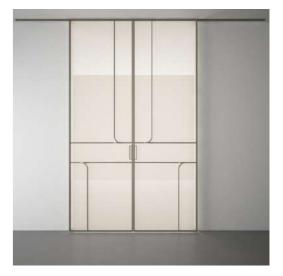

| CLT. | GL+ |          |
|     |      |     |          |
|     |      |     |          |
|     |      |     | 10 . mil |
|     | 6.2  | 912 |          |
|     | 01.1 | au  |          |
|     | 012  | OL2 |          |
| 100 | GL1. | GL1 | 1000     |
|     |      |     |          |
|     | 0.2  | 0.2 |          |

2 Leaf

| 041  | GL1 | GL1  | GL1 |
|------|-----|------|-----|
|      |     |      |     |
| az   | 012 | 913  | GLZ |
| au   | GL1 | GL1  | GL1 |
| 64.2 | 012 | 012  | GLA |
| .GLI | GL1 | GLI  | GL1 |
| 012  | 612 | 01.2 | QL2 |





SPL 08 - SPLIT



1 Leaf





2 Leaf



4 Leaf



### WY 01 - WAY











2 Leaf



4 Leaf



WY 02 -







2 Leaf









3 Leaf

WY 03 - WAY





2 Leaf







WY 04 - WAY









2 Leaf







WY 05 - WAY











2 Leaf

















2 Leaf







www.JBGlass.in

Plot No. 1516/7B, Ward-31, Daulatabad Industrial Area, Gurgaon - 122 006, Haryana, India

query@jbglass.in | +91 8800 9944 44