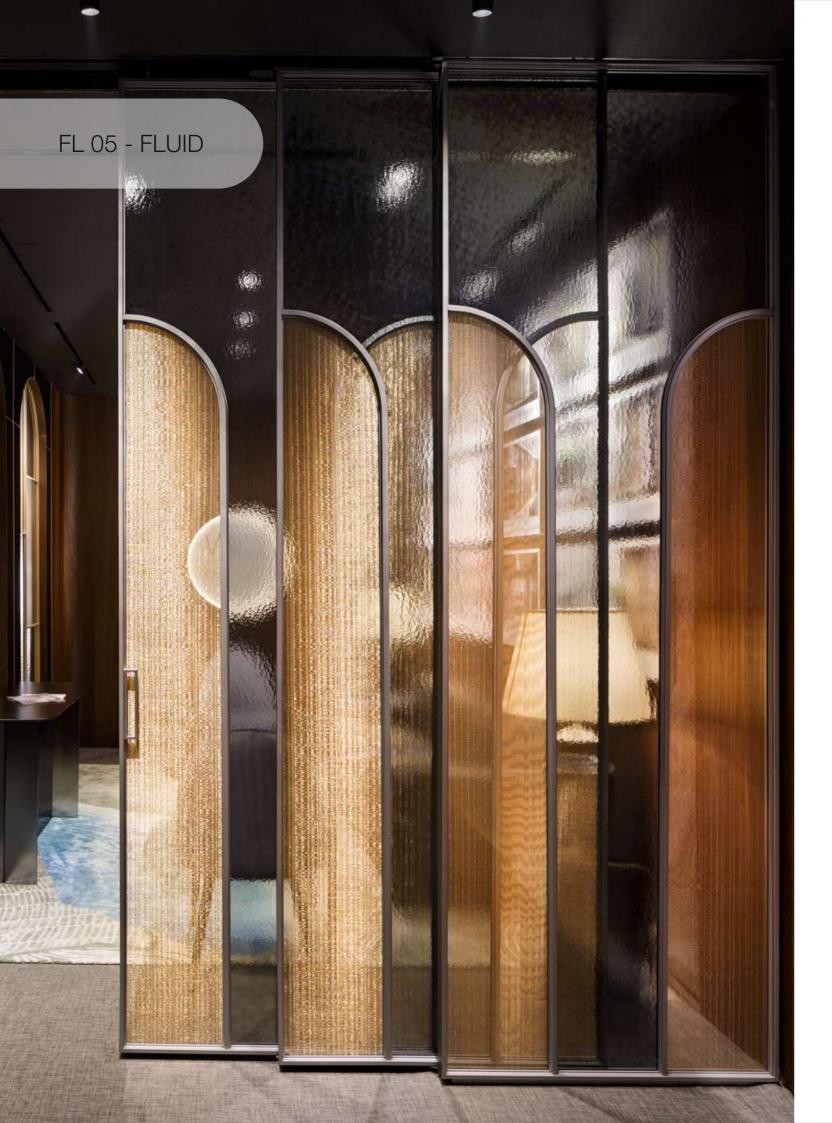

# GRIDVERSE RANGE





### INTRODUCTION

Unleash your creative imagination with our extensive range of grid combinations in both curved and linear designs. Flawless craftsmanship and exquisite design options in glass play the muse for the designer in you.

Get ready to explore and create.



### EXPLORE MAGIC

FL - FLUID

MAX - MAXIMAL GRIDS

MG - MINIMAL GRIDS

SPL - SPLIT

WY - WAY



FL 01 - FLUID









2 Leaf











3 Leaf



2 Leaf







FL 03 - FLUID









2 Leaf







FL 04 - FLUID



1 Leaf





2 Leaf



4 Leaf



FL 05 - FLUID









2 Leaf







# FL 06 - FLUID









2 Leaf







FL 07 - FLUID





### MAX 01 - MAXIMAL GRID



1 Leaf





MAX 01 -MAXIMAL GRID



2 Leaf













### MAX 02 - MAXIMAL GRID



2 Leaf









3 Leaf

### MAX 03 - MAXIMAL GRID



2 Leaf



4 Leaf









### MAX 04 - MAXIMAL GRID



2 Leaf



4 Leaf







3 Leaf

### MG 01 - MINIMAL GRID



2 Leaf



4 Leaf







3 Leaf

# MG 02 - MINIMAL GRID



2 Leaf







MG 03 - MINIMAL GRID



1 Leaf





2 Leaf













### MG 04 - MINIMAL GRID



2 Leaf







# SPL 01 - SPLIT









2 Leaf











3 Leaf

### SPL 02 - SPLIT



2 Leaf









1 Leaf



SPL 03 - SPLIT

# SPL 03 - SPLIT



2 Leaf



4 Leaf



SPL 04 - SPLIT









2 Leaf







# SPL 05 - SPLIT





3 Leaf



2 Leaf







SPL 06 - SP