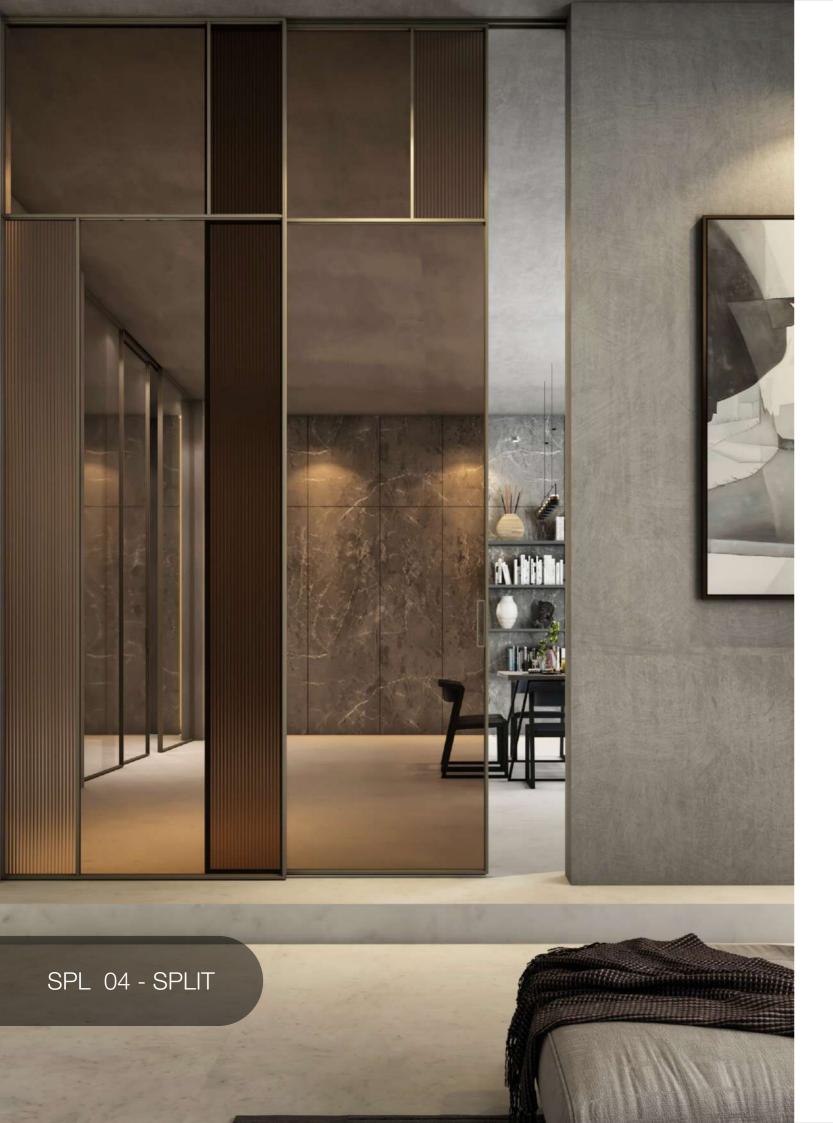

Leaf







FL 03 - FLUID









2 Leaf







FL 04 - FLUID



1 Leaf





2 Leaf



4 Leaf



FL 05 - FLUID









2 Leaf







# FL 06 - FLUID









2 Leaf







FL 07 - FLUID





### MAX 01 - MAXIMAL GRID



1 Leaf





MAX 01 -MAXIMAL GRID



2 Leaf













### MAX 02 - MAXIMAL GRID



2 Leaf









3 Leaf

### MAX 03 - MAXIMAL GRID



2 Leaf



4 Leaf









### MAX 04 - MAXIMAL GRID



2 Leaf



4 Leaf







3 Leaf

### MG 01 - MINIMAL GRID



2 Leaf



4 Leaf







3 Leaf

# MG 02 - MINIMAL GRID



2 Leaf







MG 03 - MINIMAL GRID



1 Leaf





2 Leaf













### MG 04 - MINIMAL GRID



2 Leaf







# SPL 01 - SPLIT









2 Leaf











3 Leaf

### SPL 02 - SPLIT



2 Leaf









1 Leaf



SPL 03 - SPLIT

# SPL 03 - SPLIT



2 Leaf



4 Leaf



SPL 04 - SPLIT









2 Leaf







# SPL 05 - SPLIT





3 Leaf



2 Leaf







SPL 06 - SPLIT

















### SPL 07 - SPLIT



1 Leaf



|     | 1    |     |          |
|-----|------|-----|----------|
|     |      | _   | 1        |
|     |      |     |          |
|     |      |     |          |
|     | CLT. | GL+ |          |
|     |      |     |          |
|     |      |     |          |
|     |      |     | 10 . mil |
|     | 6.2  | 912 |          |
|     | 01.1 | au  |          |
|     | 012  | OL2 |          |
| 100 | GL1. | GL1 | 1000     |
|     |      |     |          |
|     | 0.2  | 0.2 |          |

2 Leaf

| 041  | GL1 | GL1  | GL1 |
|------|-----|------|-----|
|      |     |      |     |
| az   | 012 | 913  | GLZ |
| au   | GL1 | GL1  | GL1 |
| 64.2 | 012 | 012  |