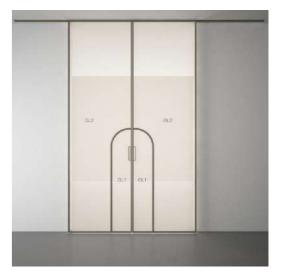

### SPL 07 - SPLIT

1 Leaf

|     | 1    |     |          |
|-----|------|-----|----------|
|     |      | _   | 1        |
|     |      |     |          |
|     |      |     |          |
|     | CLT. | GL+ |          |
|     |      |     |          |
|     |      |     |          |
|     |      |     | 10 . mil |
|     | 6.2  | 912 |          |
|     | 01.1 | au  |          |
|     | 012  | OL2 |          |
| 100 | GL1. | GL1 | 1000     |
|     |      |     |          |
|     | 0.2  | 0.2 |          |