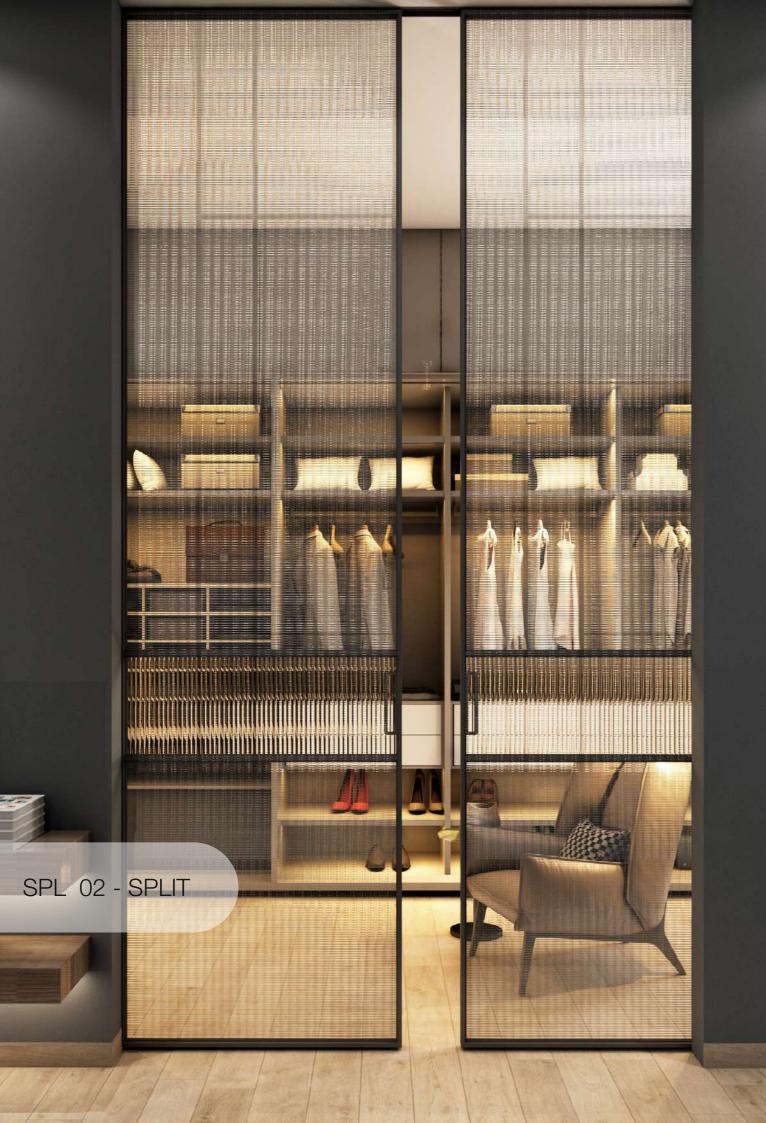

X - MAXIMAL GRIDS

MG - MINIMAL GRIDS

SPL - SPLIT

WY - WAY



FL 01 - FLUID









2 Leaf











3 Leaf



2 Leaf







FL 03 - FLUID









2 Leaf







FL 04 - FLUID



1 Leaf





2 Leaf



4 Leaf



FL 05 - FLUID









2 Leaf







# FL 06 - FLUID









2 Leaf







FL 07 - FLUID





### MAX 01 - MAXIMAL GRID



1 Leaf





MAX 01 -MAXIMAL GRID



2 Leaf













### MAX 02 - MAXIMAL GRID



2 Leaf









3 Leaf

### MAX 03 - MAXIMAL GRID



2 Leaf



4 Leaf









### MAX 04 - MAXIMAL GRID



2 Leaf



4 Leaf







3 Leaf

### MG 01 - MINIMAL GRID



2 Leaf



4 Leaf







3 Leaf

# MG 02 - MINIMAL GRID



2 Leaf







MG 03 - MINIMAL GRID



1 Leaf





2 Leaf













### MG 04 - MINIMAL GRID



2 Leaf







# SPL 01 - SPLIT









2 Leaf











3 Leaf

### SPL 02 - SPLIT



2 Leaf









1 Leaf



SPL 03 - SPLIT

# SPL 03 - SPLIT



2 Leaf



4 Leaf



SPL 04 - SPLIT









2 Leaf







# SPL 05 - SPLIT





3 Leaf



2 Leaf







SPL 06 - SPLIT

















### SPL 07 - SPLIT



1 Leaf



|     | 1    |     |          |
|-----|------|-----|----------|
|     |      | _   | 1        |
|     |      |     |          |
|     |      |     |          |
|     | CLT. | GL+ |          |
|     |      |     |          |
|     |      |     |          |
|     |      |     | 10 . mil |
|     | 6.2  | 912 |          |
|     | 01.1 | au  |          |
|     | 012  | OL2 |          |
| 100 | GL1. | GL1 | 1000     |
|     |      |     |          |
|     | 0.2  | 0.2 |          |

2 Leaf

| 041  | GL1 | GL1  | GL1 |
|------|-----|---