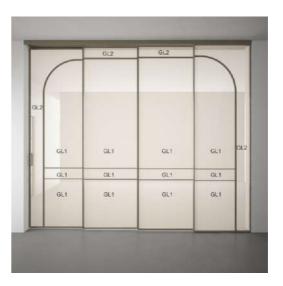

### SPL 07 - SPLIT

1 Leaf

|     | 1    |     |          |
|-----|------|-----|----------|
|     |      | _   | 1        |
|     |      |     |          |
|     |      |     |          |
|     | CLT. | GL+ |          |
|     |      |     |          |
|     |      |     |          |
|     |      |     | 10 . mil |
|     | 6.2  | 912 |          |
|     | 01.1 | au  |          |
|     | 012  | OL2 |          |
| 100 | GL1. | GL1 | 1000     |
|     |      |     |          |
|     | 0.2  | 0.2 |          |

2 Leaf

| 041  | GL1 | GL1  | GL1 |
|------|-----|------|-----|
|      |     |      |     |
| az   | 012 | 913  | GLZ |
| au   | GL1 | GL1  | GL1 |
| 64.2 | 012 | 012  | GLA |
| .GLI | GL1 | GLI  | GL1 |
| 012  | 612 | 01.2 | QL2 |