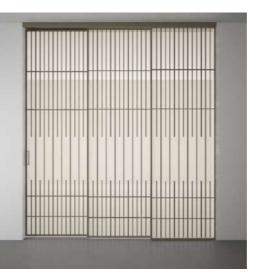

# INTRODUCTION

Unleash your creative imagination with our extensive range of grid combinations in both curved and linear designs. Flawless craftsmanship and exquisite design options in glass play the muse for the designer in you.

Get ready to explore and create.



### EXPLORE MAGIC

FL - FLUID

MAX - MAXIMAL GRIDS

MG - MINIMAL GRIDS

SPL - SPLIT

WY - WAY



FL 01 - FLUID









2 Leaf











3 Leaf



2 Leaf







FL 03 - FLUID









2 Leaf







FL 04 - FLUID



1 Leaf





2 Leaf



4 Leaf



FL 05 - FLUID









2 Leaf







# FL 06 - FLUID









2 Leaf







FL 07 - FLUID





### MAX 01 - MAXIMAL GRID



1 Leaf





MAX 01 -MAXIMAL GRID



2 Leaf













### MAX 02 - MAXIMAL GRID



2 Leaf









3 Leaf

### MAX 03 - MAXIMAL GRID



2 Leaf



4 Leaf









### MAX 04 - MAXIMAL GRID



2 Leaf



4 Leaf







3 Leaf

### MG 01 - MINIMAL GRID



2 Leaf



4 Leaf







3 Leaf

# MG 02 - MINIMAL GRID



2 Leaf







MG 03 - MINIMAL GRID



1 Leaf





2 Leaf













### MG 04 - MINIMAL GRID



2 Leaf







# SPL 01 - SPLIT









2 Leaf











3 Leaf

### SPL 02 - SPLIT



2 Leaf









1 Leaf



SPL 03 - SPLIT

# SPL 03 - SPLIT



2 Leaf



4 Leaf



SPL 04 - SPLIT









2 Leaf







# SPL 05 - SPLIT





3 Leaf



2 Leaf







SPL 06 - SPLIT

















### SPL 07 - SPLIT



1 Leaf



|     | 1    |     |          |
|-----|------|-----|----------|
|     |      | _   | 1        |
|     |      |     |          |
|     |      |     |          |
|     | CLT. | GL+ |          |
|     |      |     |          |
|     |