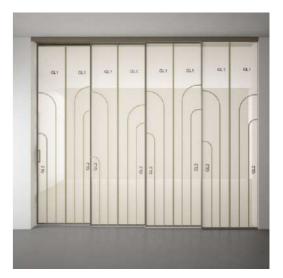

# GRIDVERSE RANGE





### INTRODUCTION

Unleash your creative imagination with our extensive range of grid combinations in both curved and linear designs. Flawless craftsmanship and exquisite design options in glass play the muse for the designer in you.

Get ready to explore and create.



### EXPLORE MAGIC

FL - FLUID

MAX - MAXIMAL GRIDS

MG - MINIMAL GRIDS

SPL - SPLIT

WY - WAY



FL 01 - FLUID









2 Leaf











3 Leaf



2 Leaf







FL 03 - FLUID









2 Leaf







FL 04 - FLUID



1 Leaf





2 Leaf



4 Leaf



FL 05 - FLUID









2 Leaf







# FL 06 - FLUID









2 Leaf







FL 07 - FLUID





### MAX 01 - MAXIMAL GRID



1 Leaf





MAX 01 -MAXIMAL GRID



2 Leaf













### MAX 02 - MAXIMAL GRID



2 Leaf









3 Leaf

### MAX 03 - MAXIMAL GRID



2 Leaf



4 Leaf









### MAX 04 - MAXIMAL GRID



2 Leaf



4 Leaf







3 Leaf

### MG 01 - MINIMAL GRID



2 Leaf



4 Leaf







3 Leaf

# MG 02 - MINIMAL GRID



2 Leaf







MG 03 - MINIMAL GRID



1 Leaf





2 Leaf













### MG 04 - MINIMAL GRID



2 Leaf







# SPL 01 - SPLIT









2 Leaf











3 Leaf

### SPL 02 - SPLIT



2 Leaf









1 Leaf



SPL 03 - SPLIT

# SPL 03 - SPLIT



2 Leaf



4 Leaf



SPL 04 - SPLIT









2 Leaf







# SPL 05 - SPLIT





3 Leaf



2 Leaf







SPL 06 - SPLIT

















### SPL 07 - SPLIT



1 Leaf



|     | 1    |