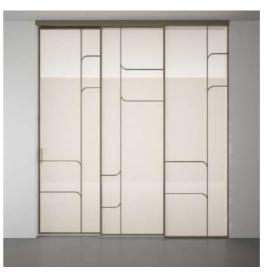

-|-----|----------|
|     |      | _   | 1        |
|     |      |     |          |
|     |      |     |          |
|     | CLT. | GL+ |          |
|     |      |     |          |
|     |      |     |          |
|     |      |     | 10 . mil |
|     | 6.2  | 912 |          |
|     | 01.1 | au  |          |
|     | 012  | OL2 |          |
| 100 | GL1. | GL1 | 1000     |
|     |      |     |          |
|     | 0.2  | 0.2 |          |

2 Leaf

| 041  | GL1 | GL1  | GL1 |
|------|-----|------|-----|
|      |     |      |     |
| az   | 012 | 913  | GLZ |
| au   | GL1 | GL1  | GL1 |
| 64.2 | 012 | 012  | GLA |
| .GLI | GL1 | GLI  | GL1 |
| 012  | 612 | 01.2 | QL2 |





SPL 08 - SPLIT



1 Leaf





2 Leaf



4 Leaf



### WY 01 - WAY











2 Leaf



4 Leaf



WY 02 -







2 Leaf









3 Leaf

WY 03 - WAY





2 Leaf







WY 04 - WAY









2 Leaf







WY 05 - WAY











2 Leaf

















2 Leaf







www.JBGlass.in

Plot No. 1516/7B, Ward-31, Daulatabad Industrial Area, Gurgaon - 122 006, Haryana, India

query@jbglass.in | +91 8800 9944 44