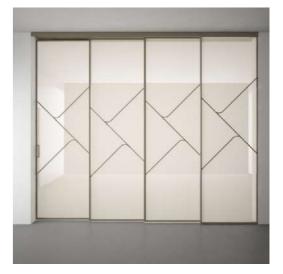

|          |
|     |      |     |          |
|     | CLT. | GL+ |          |
|     |      |     |          |
|     |      |     |          |
|     |      |     | 10 . mil |
|     | 6.2  | 912 |          |
|     | 01.1 | au  |          |
|     | 012  | OL2 |          |
| 100 | GL1. | GL1 | 1000     |
|     |      |     |          |
|     | 0.2  | 0.2 |          |

2 Leaf

| 041  | GL1 | GL1  | GL1 |
|------|-----|------|-----|
|      |     |      |     |
| az   | 012 | 913  | GLZ |
| au   | GL1 | GL1  | GL1 |
| 64.2 | 012 | 012  | GLA |
| .GLI | GL1 | GLI  | GL1 |
| 012  | 612 | 01.2 | QL2 |





SPL 08 - SPLIT



1 Leaf





2 Leaf



4 Leaf



### WY 01 - WAY











2 Leaf



4 Leaf



WY 02 -







2 Leaf









3 Leaf

WY 03 - WAY





2 Leaf







WY 04 - WAY









2 Leaf







WY 05 - WAY











2 Leaf

















2 Leaf







www.JBGlass.in

Plot No. 1516/7B, Ward-31, Daulatabad Industrial Area, Gurgaon - 122 006, Haryana, India

query@jbglass.in | +91 8800 9944 44